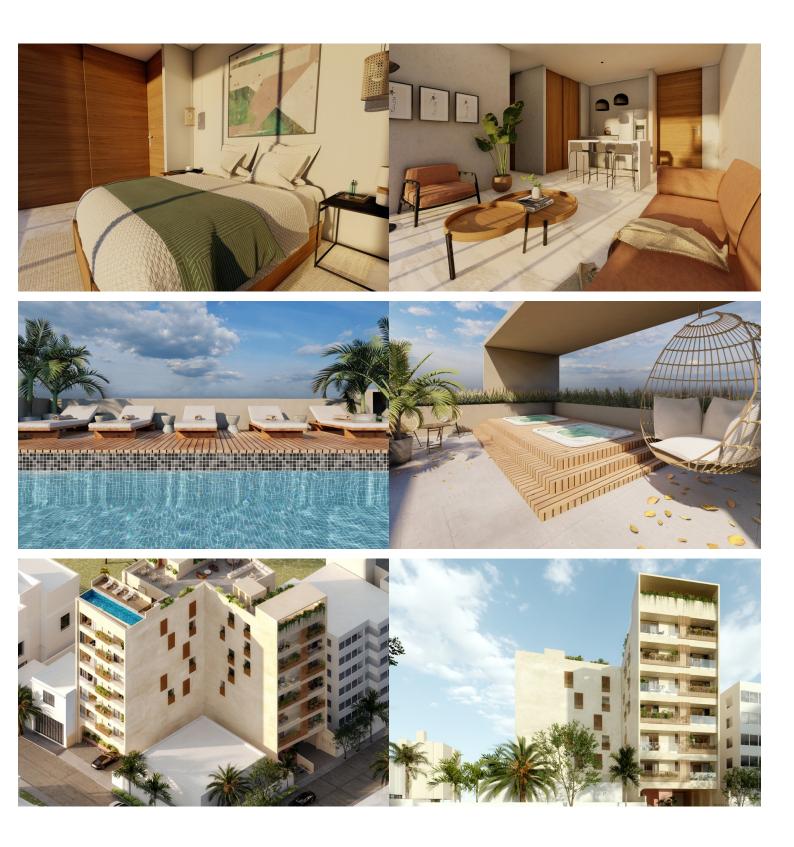

## F2 Metria

Roma 259, Versalles ⊨2 BD ♠2 BA ⊨ 543 m2 LND.

<u>↑</u>77 m2 CONST.

A collection of 39 studio homes in Puerto Vallarta's vibrant Versalles neighborhood. Studios, one, and two bedroom homes with floorplans ranging from 417 to 818 square feet, with a curated collection of...

## **Features & Amenities**

| Beach Front           | Furnished<br> | <b>Pool</b><br>Common Area,<br>Jacuzzi | AC<br>Yes           |
|-----------------------|---------------|----------------------------------------|---------------------|
| <b>Parking</b><br>Yes | Stories       | Year Built<br>2025                     | Single Level<br>Yes |
| Elevator<br>Yes       | Guest House   | Allow Pets<br>Yes                      | Fire Place          |
| Floor                 | Roof          | Tennis                                 | Sewer               |
| Tile                  | Terrace       |                                        | City                |
| School                | Dues Include  |                                        |                     |
|                       | Security      |                                        |                     |
| View                  |               | Room Types                             |                     |
| City, Garden          |               | Breakfast Bar, Living                  |                     |