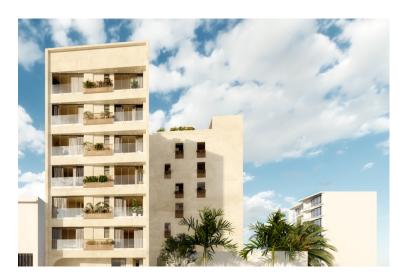

## F2 Metria

Roma 259, Versalles ⊨2 BD ♠2 BA ⊨ 543 m2 LND.

<u>↑</u>77 m2 CONST.

A collection of 39 studio homes in Puerto Vallarta's vibrant Versalles neighborhood. Studios, one, and two bedroom homes with floorplans ranging from 417 to 818 square feet, with a curated collection of...