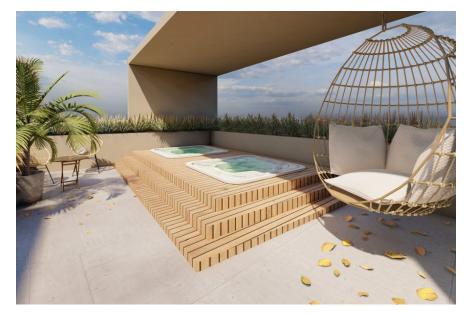

## C4 Metria

Roma 259, Versalles

**□**1 BD **□**1 BA **□**543 m2 LND. △40 m2 CONST.

A collection of 39 studio homes in Puerto Vallarta's vibrant Versalles neighborhood. Studios, one, and two bedroom homes with floorplans ranging from 417 to 818 square feet, with a curated collection of...

## **Features & Amenities**

| Beach Front    | Furnished    | Pool<br>Common Area,<br>Jacuzzi | AC<br>Yes           |
|----------------|--------------|---------------------------------|---------------------|
| Parking<br>Yes | Stories      | Year Built<br>2025              | Single Level<br>Yes |
| Elevator       | Guest House  | Allow Pets                      | Fire Place          |
| Yes            |              | Yes                             |                     |
|                | Roof Terrace |                                 | Sewer City          |