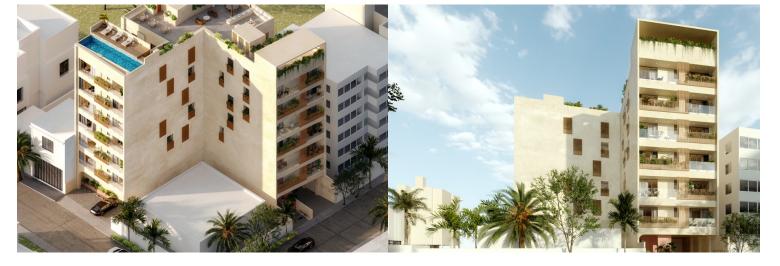

## C4 Metria

Roma 259, Versalles

**□**1 BD **□**1 BA **□**543 m2 LND. △40 m2 CONST.

A collection of 39 studio homes in Puerto Vallarta's vibrant Versalles neighborhood. Studios, one, and two bedroom homes with floorplans ranging from 417 to 818 square feet, with a curated collection of...

## **Agency**

Metria (Tropicasa Realty)

Roma 259