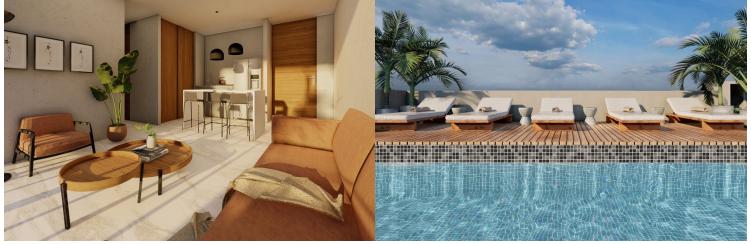

## C4 Metria

Roma 259, Versalles

**□**1 BD **□**1 BA **□**543 m2 LND. △40 m2 CONST.

A collection of 39 studio homes in Puerto Vallarta's vibrant Versalles neighborhood. Studios, one, and two bedroom homes with floorplans ranging from 417 to 818 square feet, with a curated collection of...

## **Features & Amenities**

| Beach Front    | Furnished    | Pool<br>Common Area,<br>Jacuzzi | AC<br>Yes           |
|----------------|--------------|---------------------------------|---------------------|
| Parking<br>Yes | Stories      | Year Built<br>2025              | Single Level<br>Yes |
| Elevator       | Guest House  | Allow Pets                      | Fire Place          |
| Yes            |              | Yes                             |                     |
|                | Roof Terrace |                                 | Sewer City          |