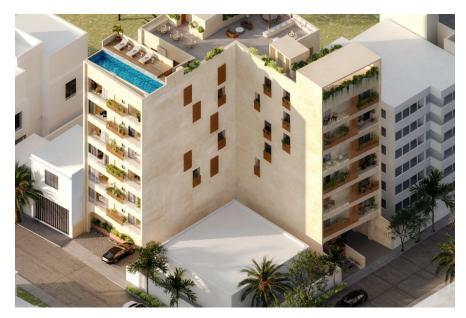

## **B3** Metria

Roma 259, Versalles ⊨1 BD ♠1 BA ⊨543 m2 LND.

▲40 m2 CONST.

A collection of 39 studio homes in Puerto Vallarta's vibrant Versalles neighborhood. Studios, one, and two bedroom homes with floorplans ranging from 417 to 818 square feet, with a curated collection of...