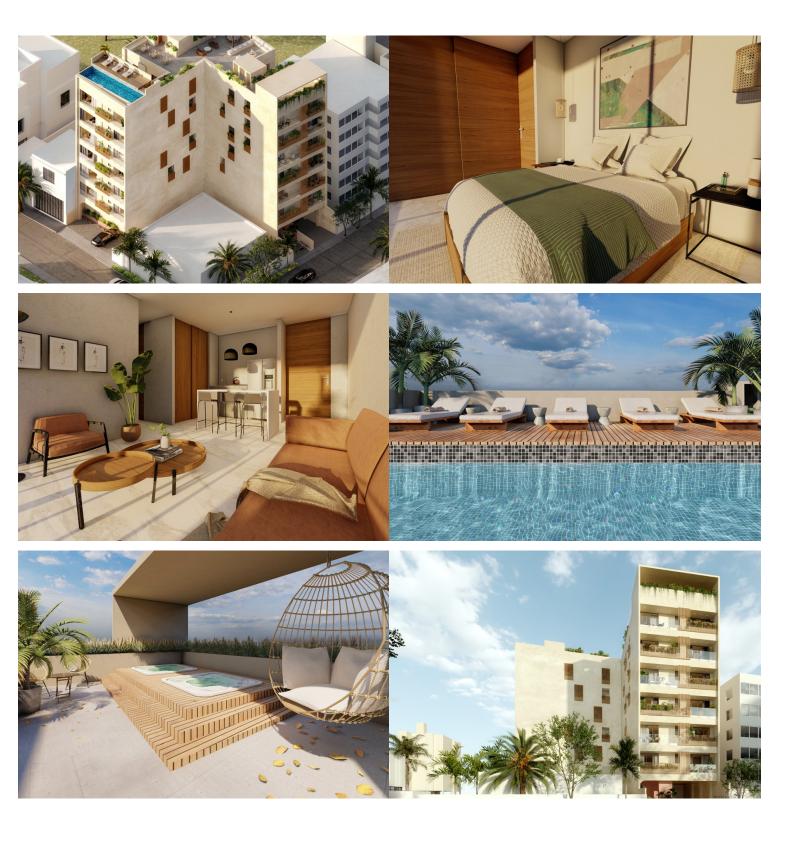

## **B3** Metria

Roma 259, Versalles ⊨1 BD ♠1 BA ⊨543 m2 LND.

▲40 m2 CONST.

A collection of 39 studio homes in Puerto Vallarta's vibrant Versalles neighborhood. Studios, one, and two bedroom homes with floorplans ranging from 417 to 818 square feet, with a curated collection of...

## **Features & Amenities**

| Beach Front                           | Furnished<br>No                    | <b>Pool</b><br>Common Area,<br>Jacuzzi | AC<br>Yes                       |
|---------------------------------------|------------------------------------|----------------------------------------|---------------------------------|
| <b>Parking</b><br>Yes                 | Stories                            | Year Built<br>2025                     | Single Level                    |
| Elevator<br>Yes<br>Floor<br>Tile      | Guest House<br><br>Roof<br>Terrace | Allow Pets<br><br>Tennis<br>           | Fire Place<br><br>Sewer<br>City |
| School<br><br>View<br>City, Mountains | Dues Include<br>Security           | <b>Room Types</b><br>Breakfast Bar, L  | iving                           |

Appliances

Range, Hood Fan, Oven

Price: **\$154,400 usd** Type:

Condominium Region: Hotel Zone