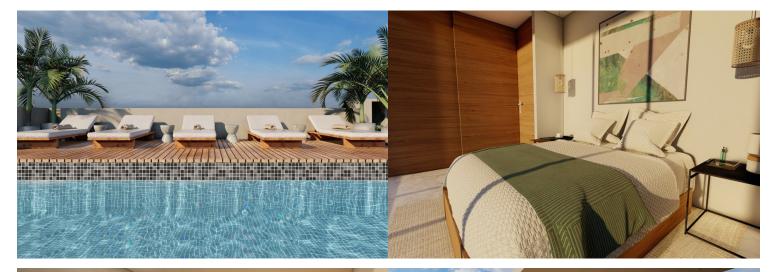

## **A5 Metria**

Roma 259, Versalles

**►**2 BD **♠**2 BA **Ь**543 m2 LND.

⚠8 m2 CONST.

A collection of 39 studio homes in Puerto Vallarta's vibrant Versalles neighborhood. Studios, one, and two bedroom homes with floorplans ranging from 417 to 818 square feet, with a curated collection of...

## **Features & Amenities**

| Beach Front | Furnished    | Pool                    | AC           |
|-------------|--------------|-------------------------|--------------|
|             | No           | Common Area,<br>Jacuzzi | Yes          |
| Parking     | Stories      | Year Built              | Single Level |
| Yes         |              | 2025                    | Yes          |
| Elevator    | Guest House  | Allow Pets              | Fire Place   |
| Yes         |              | Yes                     |              |
| Floor       | Roof         | Tennis                  | Sewer        |
| Tile        | Terrace      |                         | City         |
| School      | Dues Include |                         |              |
|             | Security     |                         |              |