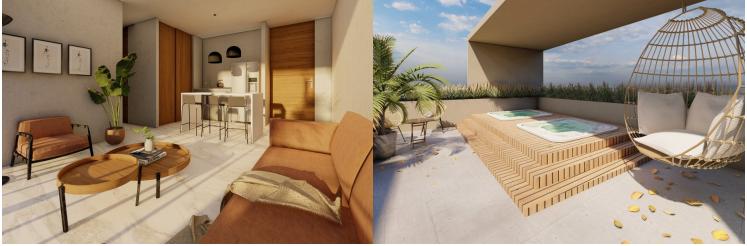

## **A5 Metria**

Roma 259, Versalles

**►**2 BD **♠**2 BA **Ь**543 m2 LND.

⚠8 m2 CONST.

A collection of 39 studio homes in Puerto Vallarta's vibrant Versalles neighborhood. Studios, one, and two bedroom homes with floorplans ranging from 417 to 818 square feet, with a curated collection of...

## **Features & Amenities**

| Beach Front | Furnished    | Pool                    | AC           |
|-------------|--------------|-------------------------|--------------|
|             | No           | Common Area,<br>Jacuzzi | Yes          |
| Parking     | Stories      | Year Built              | Single Level |
| Yes         |              | 2025                    | Yes          |
| Elevator    | Guest House  | Allow Pets              | Fire Place   |
| Yes         |              | Yes                     |              |
| Floor       | Roof         | Tennis                  | Sewer        |
| Tile        | Terrace      |                         | City         |
| School      | Dues Include |                         |              |
|             | Security     |                         |              |