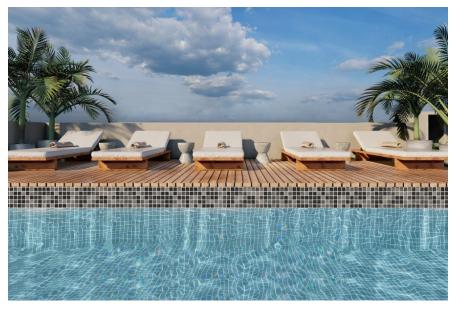

## **A5 Metria**

Roma 259, Versalles

**►**2 BD **♠**2 BA **Ь**543 m2 LND.

⚠8 m2 CONST.

A collection of 39 studio homes in Puerto Vallarta's vibrant Versalles neighborhood. Studios, one, and two bedroom homes with floorplans ranging from 417 to 818 square feet, with a curated collection of...

## **Features & Amenities**

| Beach Front | Furnished    | Pool                    | AC           |
|-------------|--------------|-------------------------|--------------|
|             | No           | Common Area,<br>Jacuzzi | Yes          |
| Parking     | Stories      | Year Built              | Single Level |
| Yes         |              | 2025                    | Yes          |
| Elevator    | Guest House  | Allow Pets              | Fire Place   |
| Yes         |              | Yes                     |              |
| Floor       | Roof         | Tennis                  | Sewer        |
| Tile        | Terrace      |                         | City         |
| School      | Dues Include |                         |              |
|             | Security     |                         |              |