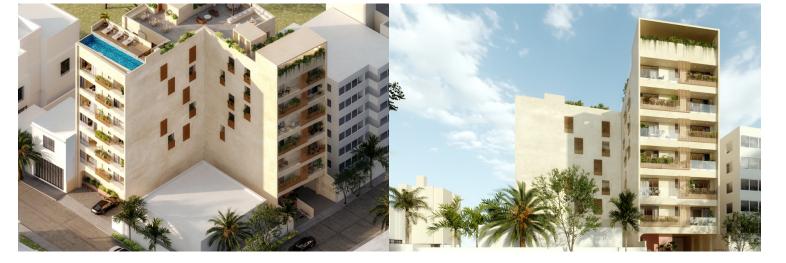

## **A5 Metria**

Roma 259, Versalles

**►**2 BD **♠**2 BA **Ь**543 m2 LND.

⚠8 m2 CONST.

A collection of 39 studio homes in Puerto Vallarta's vibrant Versalles neighborhood. Studios, one, and two bedroom homes with floorplans ranging from 417 to 818 square feet, with a curated collection of...

## **Agency**

Metria (Tropicasa Realty)

Roma 259