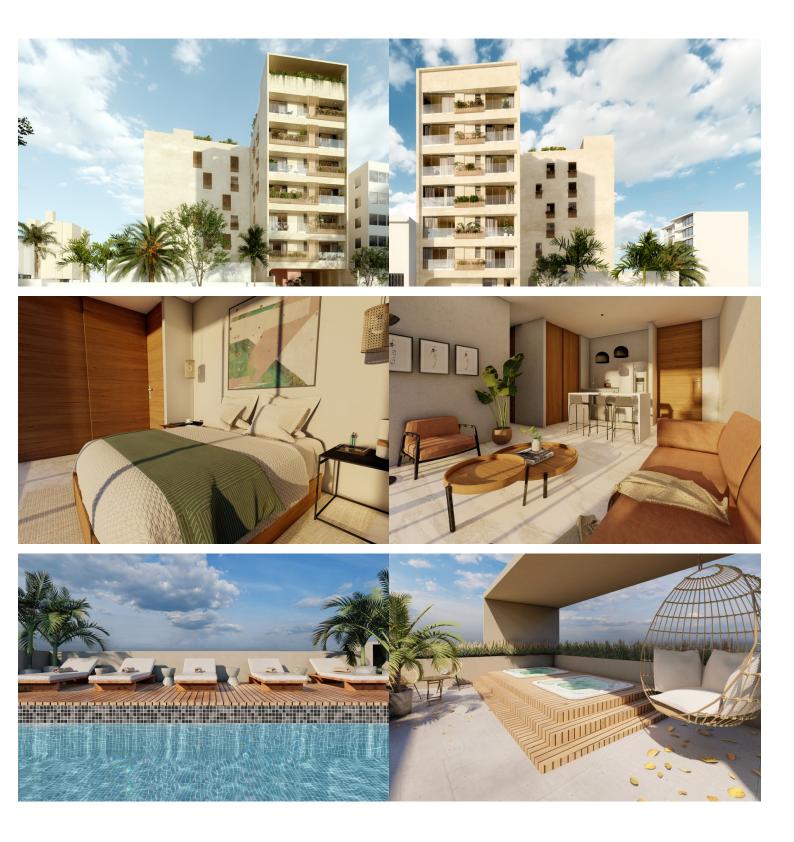

## Metria (tropicasa Realty)

Roma 259, Versalles

⊨1 BD 🔶1 BA ⊨ 543 m2 LND.

<u>^</u>39 m2 CONST.

Welcome to Metria, a collection of 39 studio homes in Puerto Vallarta's vibrant Versalles neighborhood. Studio, one, and two bedroom homes with floorplans ranging from 417 to 818 square feet, with a...

## Features & Amenities

| Beach Front        | Furnished<br>No          | Pool<br>Common Area | AC<br>Yes    |
|--------------------|--------------------------|---------------------|--------------|
| Parking            | Stories                  | Year Built          | Single Level |
| Yes                |                          | 2025                | Yes          |
| Elevator<br>Yes    | Guest House              | Allow Pets<br>Yes   | Fire Place   |
| Floor              | Roof                     | Tennis              | Sewer        |
| Tile               | Terrace                  |                     | City         |
|                    |                          |                     |              |
| School             | Dues Include             |                     |              |
| School             | Dues Include<br>Security |                     |              |
| School<br><br>View |                          | Room Types          |              |