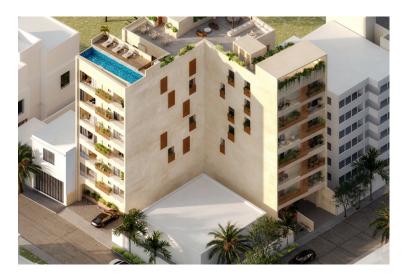

## Metria (tropicasa Realty)

Roma 259, Versalles

⊨1 BD 🔶1 BA ⊨ 543 m2 LND.

<u>^</u>39 m2 CONST.

Welcome to Metria, a collection of 39 studio homes in Puerto Vallarta's vibrant Versalles neighborhood. Studio, one, and two bedroom homes with floorplans ranging from 417 to 818 square feet, with a...

## Features & Amenities

| Beach Front        | Furnished<br>No          | Pool<br>Common Area | AC<br>Yes    |
|--------------------|--------------------------|---------------------|--------------|
| Parking            | Stories                  | Year Built          | Single Level |
| Yes                |                          | 2025                | Yes          |
| Elevator<br>Yes    | Guest House              | Allow Pets<br>Yes   | Fire Place   |
| Floor              | Roof                     | Tennis              | Sewer        |
| Tile               | Terrace                  |                     | City         |
|                    |                          |                     |              |
| School             | Dues Include             |                     |              |
| School             | Dues Include<br>Security |                     |              |
| School<br><br>View |                          | Room Types          |              |