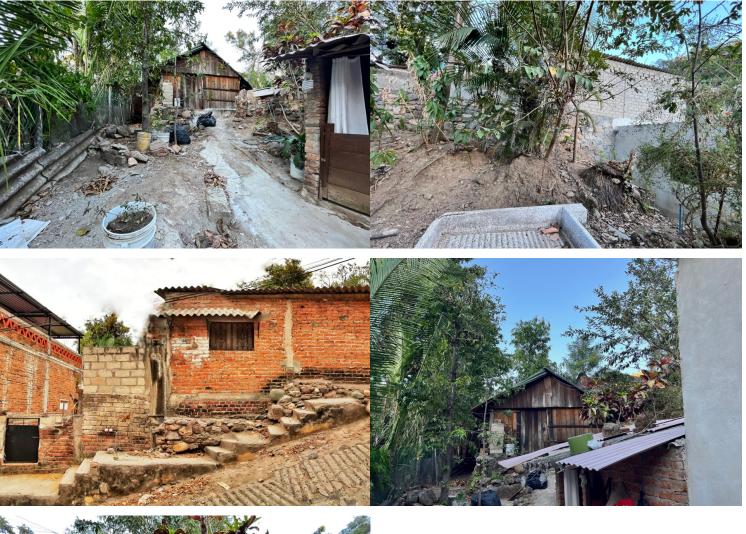

## **Lote Mario Pacheco**

106 And. Manuel Gonzalez Bocanegra, Benito Juarez

212 m2 LND.

≙--

This property offers the opportunity to become a homeowner involved in all aspects from start to finish. There is potential for ecofriendly features, such as solar panels, stylish smart lighting, personalized built-ins,...