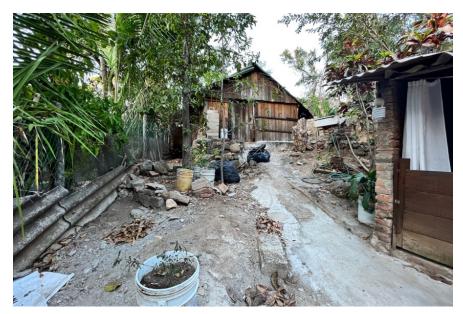

## **Lote Mario Pacheco**

106 And. Manuel Gonzalez Bocanegra, Benito Juarez

212 m2 LND.

≙--

This property offers the opportunity to become a homeowner involved in all aspects from start to finish. There is potential for ecofriendly features, such as solar panels, stylish smart lighting, personalized built-ins,...