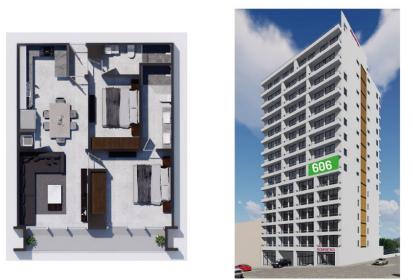

## Romantika 606

Francisca Rodriguez 333, Emiliano Zapata

▶ 2 BD 🔶 2 BA ▶ 85 m2 LND.

<u>^</u>85 m2 CONST.

All artist renderings, sketches, graphic materials, plans, specifications, features, dimensions, amenities, existing or future views, and photos depicted or otherwise described herein are proposed and conceptual only. They are based upon premilinary development plans, wich are subject to withdrawal, revisions, and other changes without notice.

All artist renderings, sketches, graphic materials, plans, specifications, features, dimensions, amenities, existing or future views, and photos depicted or otherwise described herein are proposed and conceptual only. They are based upon premilinary development plans, wich are subject to withdrawal, revisions, and other changes without notice.