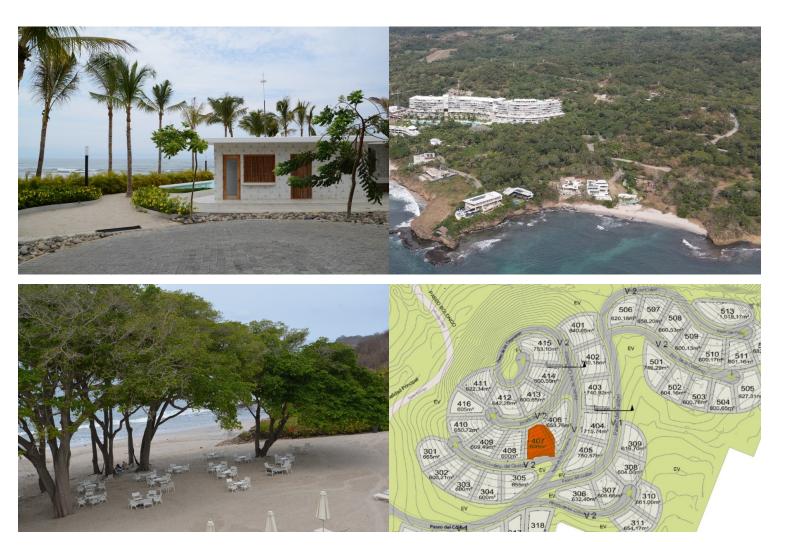

## **Bolongo Lote 407**

Camino Punta De Mita Km 14 Col, 63734, Corral Del Risco, Nay.

- \_\_

▲600 m2 CONST.

600 m<sup>2</sup> lot for sale in Punta de Mita, perfect for building your dream home. Located in an exclusive area with top-notch amenities, including 24/7 security, controlled access, a beach club, pool,...