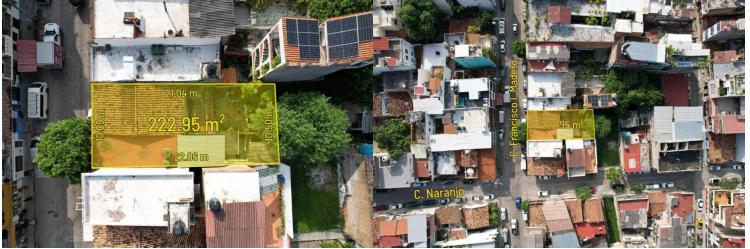

## **Terreno Rolon**

Francisco I. Madero 491, Emiliano Zapata

**⊫**--

223 m2 LND.

**^--**

Land for Sale in Puerto Vallarta's Romantic Zone – Ideal for Vertical Development Located in the highly sought-after Romantic Zone of Puerto Vallarta, this 222.95 m² lot presents an exceptional investment opportunity...