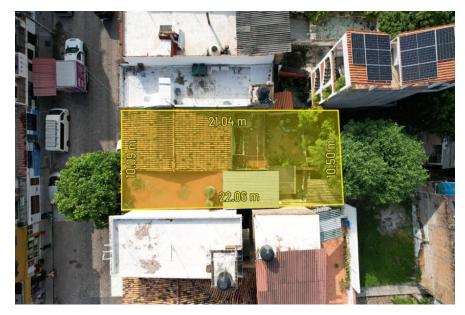

## **Terreno Rolon**

Francisco I. Madero 491, Emiliano Zapata

**⊫**--

223 m2 LND.

**^--**

Land for Sale in Puerto Vallarta's Romantic Zone – Ideal for Vertical Development Located in the highly sought-after Romantic Zone of Puerto Vallarta, this 222.95 m² lot presents an exceptional investment opportunity...