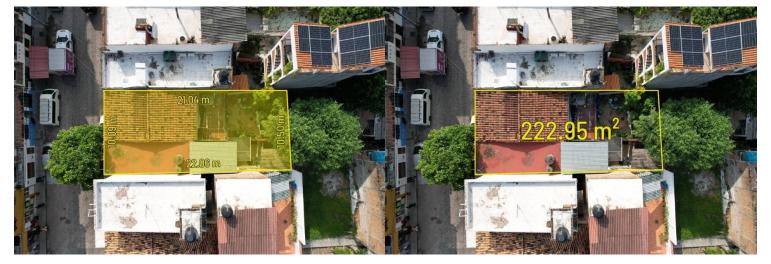

## **Terreno Rolon**

Francisco I. Madero 491, Emiliano Zapata

**⊫**--

223 m2 LND.

**^--**

Land for Sale in Puerto Vallarta's Romantic Zone – Ideal for Vertical Development Located in the highly sought-after Romantic Zone of Puerto Vallarta, this 222.95 m² lot presents an exceptional investment opportunity...