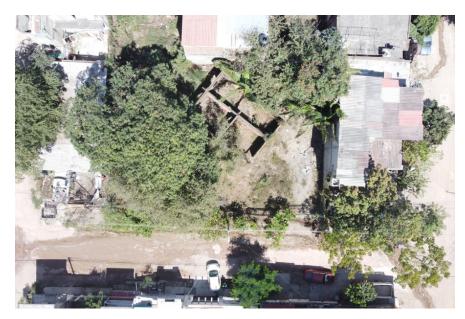

## Kristal 1

Kristal Lote 8, Santa Maria

**1**---

<u>L--</u>

**△**365 m2 CONST.

Land with excellent location, close to schools, hospitals, supermarkets and main avenues.

Furnished