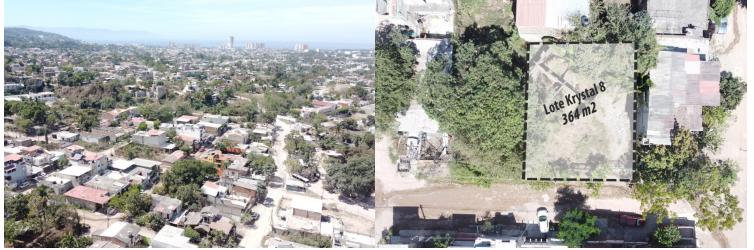

## Kristal 1

Kristal Lote 8, Santa Maria

**1**---

<u>L--</u>

**△**365 m2 CONST.

Land with excellent location, close to schools, hospitals, supermarkets and main avenues.

Furnished