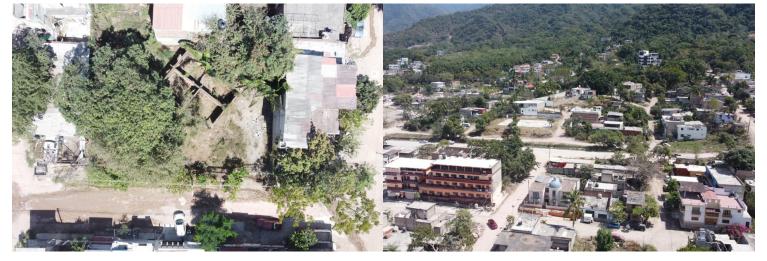

## Kristal 1

Kristal Lote 8, Santa Maria

**1**---

<u>L--</u>

**△**365 m2 CONST.

Land with excellent location, close to schools, hospitals, supermarkets and main avenues.

Furnished