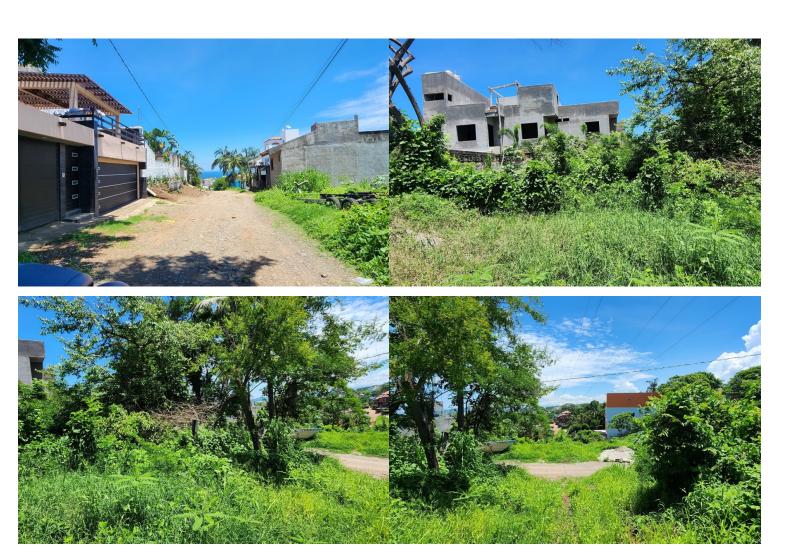

## **Lote Bell**

Calle Vasco De Gama #06, La Penita De Jaltemba

**=**--

<del>---</del>

**\_**259 m2 LND.

△--

Lote Bell is located in the small fishing village of La Penita de Jaltemba, where you are Only 45 min from Puerto Vallarta. the lot has ocean and mountain views overlooking the...