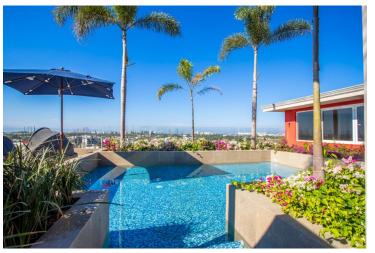

## Dtoscana T3 Lucca 301

Av. Mexico 61, Nuevo Vallarta ►3 BD ♠2.5 BA ► --

Deepest discounts now on brand-new D'Toscana T3, Lucca. Condo offers high-quality building and finish materials, excellent amenities, and breathtaking views over the heart of the Riviera Nayarit. This spacious 3-bedroom, 2.5-bath, home...

#### Features & Amenities

| Beach Front            | Furnished<br>No | <b>Pool</b><br>Common Area<br>Jacuzzi | AC<br>,Yes          |
|------------------------|-----------------|---------------------------------------|---------------------|
| Parking<br>Yes         | Stories         | Year Built<br>0                       | Single Level<br>Yes |
|                        |                 |                                       |                     |
| Elevator               | Guest House     | Allow Pets                            | Fire Place          |
| Yes                    |                 | Yes                                   |                     |
| Floor                  | Roof            | Tennis                                | Sewer               |
| Tile                   | Cement          |                                       | City                |
| School                 | Dues Include    |                                       |                     |
|                        | Security        |                                       |                     |
| View                   |                 | Room Types                            |                     |
| Mountains, Golf Course |                 | Living, Dining, Patio                 |                     |