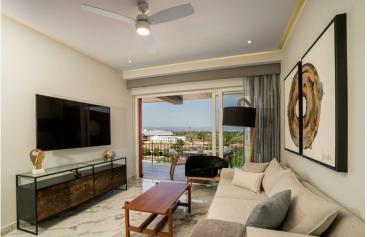

## Dtoscana T3 Lucca 301

Av. Mexico 61, Nuevo Vallarta ►3 BD ♠2.5 BA ► --

Deepest discounts now on brand-new D'Toscana T3, Lucca. Condo offers high-quality building and finish materials, excellent amenities, and breathtaking views over the heart of the Riviera Nayarit. This spacious 3-bedroom, 2.5-bath, home...

#### Features & Amenities

| Beach Front            | Furnished<br>No | <b>Pool</b><br>Common Area<br>Jacuzzi | AC<br>,Yes          |
|------------------------|-----------------|---------------------------------------|---------------------|
| Parking<br>Yes         | Stories         | Year Built<br>0                       | Single Level<br>Yes |
|                        |                 |                                       |                     |
| Elevator               | Guest House     | Allow Pets                            | Fire Place          |
| Yes                    |                 | Yes                                   |                     |
| Floor                  | Roof            | Tennis                                | Sewer               |
| Tile                   | Cement          |                                       | City                |
| School                 | Dues Include    |                                       |                     |
|                        | Security        |                                       |                     |
| View                   |                 | Room Types                            |                     |
| Mountains, Golf Course |                 | Living, Dining, Patio                 |                     |