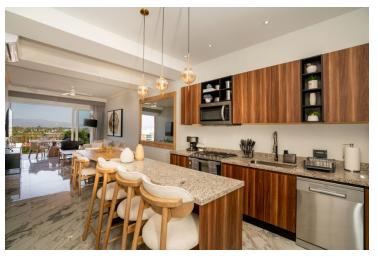

## Dtoscana T3 Lucca 301

Av. Mexico 61, Nuevo Vallarta ►3 BD ♠2.5 BA ► --

Deepest discounts now on brand-new D'Toscana T3, Lucca. Condo offers high-quality building and finish materials, excellent amenities, and breathtaking views over the heart of the Riviera Nayarit. This spacious 3-bedroom, 2.5-bath, home...

#### Appliances

Range, Hood Fan, Oven