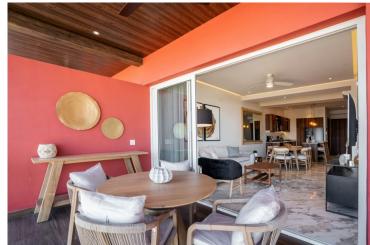

## Dtoscana T3 Lucca 301

Av. Mexico 61, Nuevo Vallarta ►3 BD ♠2.5 BA ► --

Deepest discounts now on brand-new D'Toscana T3, Lucca. Condo offers high-quality building and finish materials, excellent amenities, and breathtaking views over the heart of the Riviera Nayarit. This spacious 3-bedroom, 2.5-bath, home...

#### Features & Amenities

| Beach Front            | Furnished<br>No | <b>Pool</b><br>Common Area<br>Jacuzzi | AC<br>,Yes          |
|------------------------|-----------------|---------------------------------------|---------------------|
| Parking<br>Yes         | Stories         | Year Built<br>0                       | Single Level<br>Yes |
|                        |                 |                                       |                     |
| Elevator               | Guest House     | Allow Pets                            | Fire Place          |
| Yes                    |                 | Yes                                   |                     |
| Floor                  | Roof            | Tennis                                | Sewer               |
| Tile                   | Cement          |                                       | City                |
| School                 | Dues Include    |                                       |                     |
|                        | Security        |                                       |                     |
| View                   |                 | Room Types                            |                     |
| Mountains, Golf Course |                 | Living, Dining, Patio                 |                     |