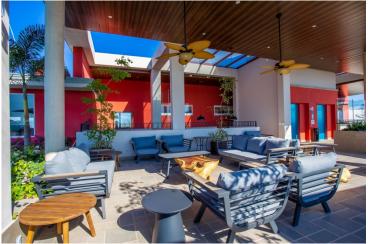

## Dtoscana T3 Lucca 301

Av. Mexico 61, Nuevo Vallarta ►3 BD ♠2.5 BA ► --

Deepest discounts now on brand-new D'Toscana T3, Lucca. Condo offers high-quality building and finish materials, excellent amenities, and breathtaking views over the heart of the Riviera Nayarit. This spacious 3-bedroom, 2.5-bath, home...

#### Features & Amenities

| Beach Front            | Furnished<br>No | <b>Pool</b><br>Common Area<br>Jacuzzi | AC<br>,Yes          |
|------------------------|-----------------|---------------------------------------|---------------------|
| Parking<br>Yes         | Stories         | Year Built<br>0                       | Single Level<br>Yes |
|                        |                 |                                       |                     |
| Elevator               | Guest House     | Allow Pets                            | Fire Place          |
| Yes                    |                 | Yes                                   |                     |
| Floor                  | Roof            | Tennis                                | Sewer               |
| Tile                   | Cement          |                                       | City                |
| School                 | Dues Include    |                                       |                     |
|                        | Security        |                                       |                     |
| View                   |                 | Room Types                            |                     |
| Mountains, Golf Course |                 | Living, Dining, Patio                 |                     |