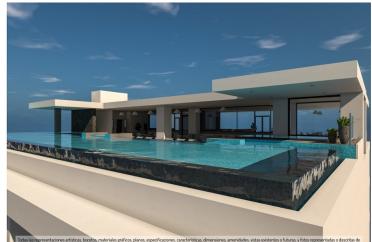

**ML'S** 

Francisca Rodriguez 333, Emiliano Zapata ►1 BD ↔2 BA ► 65 m2 LND.

Located in one of the most iconic areas of PUERTO VALLARTA; THE HEART OF THE ROMANTIC ZONE. ROMANTIKA Luxury condominiums development, the best option for those who want to enjoy the true...

# **Features & Amenities**

| Beach Front                     | Furnished                   | Pool<br>Common Area<br>Jacuzzi |                             |
|---------------------------------|-----------------------------|--------------------------------|-----------------------------|
| Parking                         | Stories                     | Year Built                     | Single Level                |
| Street                          |                             |                                |                             |
| Elevator<br>Yes<br>Floor<br>– – | Guest House<br><br>Roof<br> | Allow Pets<br>Yes<br>Tennis    | Fire Place<br><br>Sewer<br> |
| School                          | Dues Include                |                                |                             |
|                                 | Security                    |                                |                             |
| View                            |                             | Room Types                     |                             |
| Street                          |                             |                                |                             |