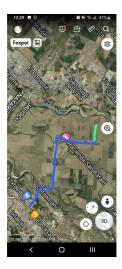

## Parcela El Roble

**ML'S** 

Parcela 97 Z1 P1/4, Ixtapa

⊨-- <u>6</u>2,128 m2 LND.

\_\_\_\_

6-hectare plot ideal for sowing Agave, Watermelon, Corn, etc., or a Ranch, it has a water well with a depth of 25 meters located 15 km from Ixtapa Downtown