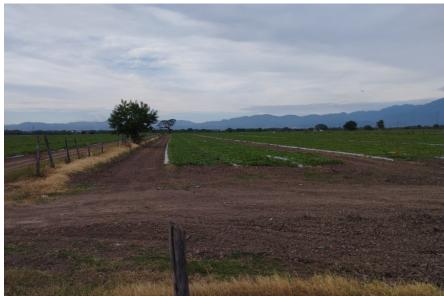

## Parcela El Roble

**ML'S** 

Parcela 97 Z1 P1/4, Ixtapa

⊨-- <u>6</u>2,128 m2 LND.

\_\_\_\_

6-hectare plot ideal for sowing Agave, Watermelon, Corn, etc., or a Ranch, it has a water well with a depth of 25 meters located 15 km from Ixtapa Downtown