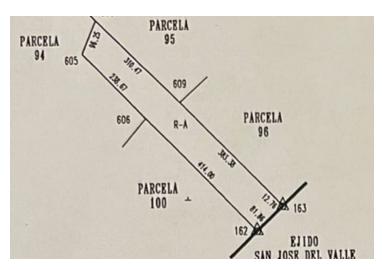

## Parcela El Roble

**ML'S** 

Parcela 97 Z1 P1/4, Ixtapa

⊨-- <u>6</u>2,128 m2 LND.

\_\_\_\_

6-hectare plot ideal for sowing Agave, Watermelon, Corn, etc., or a Ranch, it has a water well with a depth of 25 meters located 15 km from Ixtapa Downtown