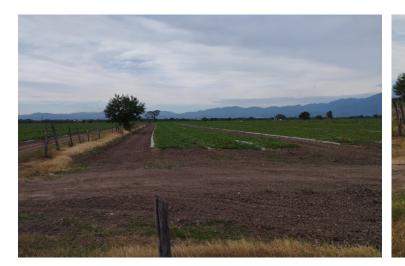

## Parcela El Roble

**ML'S** 

Parcela 97 Z1 P1/4, Ixtapa

⊨-- <u>6</u>2,128 m2 LND.

\_\_\_\_

6-hectare plot ideal for sowing Agave, Watermelon, Corn, etc., or a Ranch, it has a water well with a depth of 25 meters located 15 km from Ixtapa Downtown