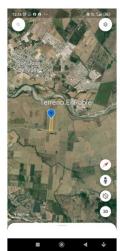

## Parcela El Roble

**ML'S** 

Parcela 97 Z1 P1/4, Ixtapa

⊨-- <u>6</u>2,128 m2 LND.

\_\_\_\_

6-hectare plot ideal for sowing Agave, Watermelon, Corn, etc., or a Ranch, it has a water well with a depth of 25 meters located 15 km from Ixtapa Downtown