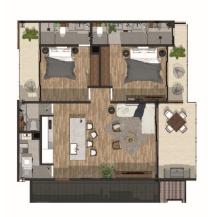

### APARTMENT 1

Total area: 128 m2

Includes: Kitchen / Dinning Room: **42.5 m2** Half Bathroom

Terrace: 14.8 m2

Master Bedroom: 23.6 m2 with full bathroom and a 10 m2 terrace
Second Bedroom: 21 m2