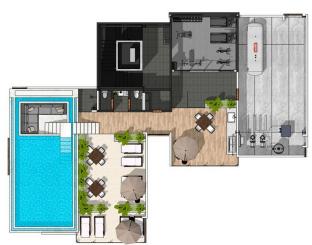

**Features & Amenities** 

| Beach Front     | Furnished        | Pool              | AC               |
|-----------------|------------------|-------------------|------------------|
|                 | No               | Common Area       | ·                |
| Parking         | Stories          | Year Built        | Single Level     |
| Garage          |                  | 0                 |                  |
|                 |                  |                   |                  |
|                 | _                |                   |                  |
| Elevator        | Guest House      | Allow Pets        | Fire Place       |
| Elevator<br>Yes | Guest House      | Allow Pets<br>Yes | Fire Place       |
|                 | Guest House Roof |                   | Fire Place Sewer |

Dues Include School Security

View Room Types

Ocean, City, Mountains Breakfast Bar, Living, Dining,

Patio