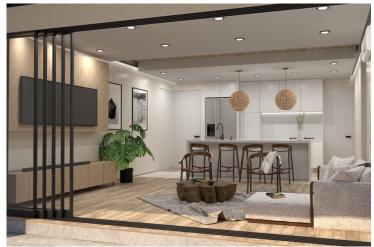

### APARTMENT 1

Total area: 128 m2

Includes: Kitchen / Dinning Room: **42.5 m2** Half Bathroom

Terrace: 14.8 m2

Master Bedroom: 23.6 m2 with full bathroom and a 10 m2 terrace
Second Bedroom: 21 m2