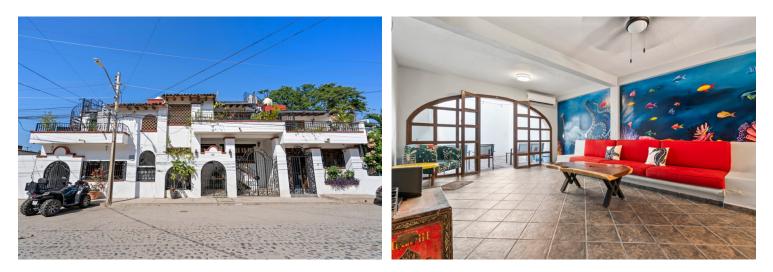

## **Casa Asbury**

Hamburgo 133, Versalles ⊨10 BD ⇔10 BA ⊢ 329 m2 LND.

Casa Asbury Rare opportunity for investors in Vallarta's hottest Colonia, Versalles. This 6 apartment hacienda style property has been carefully renovated to maintain the original character and charm, yet updated with all...

# \$1,250,000 usd

Type: House

Region: Rio Pitillal South