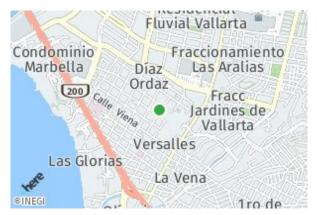

## **Casa Asbury**

Hamburgo 133, Versalles ⊨10 BD ⇔10 BA ⊢ 329 m2 LND.

Casa Asbury Rare opportunity for investors in Vallarta's hottest Colonia, Versalles. This 6 apartment hacienda style property has been carefully renovated to maintain the original character and charm, yet updated with all...

# \$1,250,000 usd

Type: House

Region: Rio Pitillal South