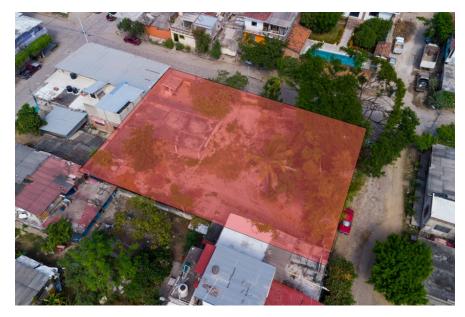

## **Lote Lomas Del Coapinole**

21 De Marzo 1100, Lomas Del Coapinole

**1**,128 m2 LND.

Large lot with ideal measures for an apartment building, the land is flat so it facilitates the construction, just 3 blocks from the Parque La Lija, shopping area just a few blocks...