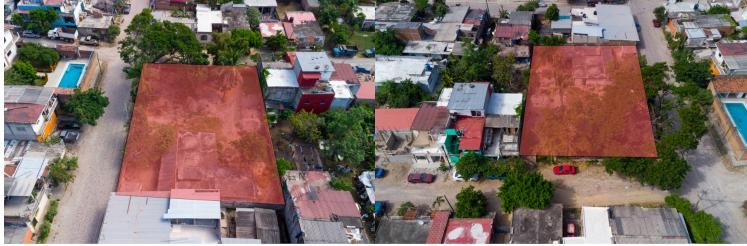

## **Lote Lomas Del Coapinole**

21 De Marzo 1100, Lomas Del Coapinole

**1**,128 m2 LND.

Large lot with ideal measures for an apartment building, the land is flat so it facilitates the construction, just 3 blocks from the Parque La Lija, shopping area just a few blocks...