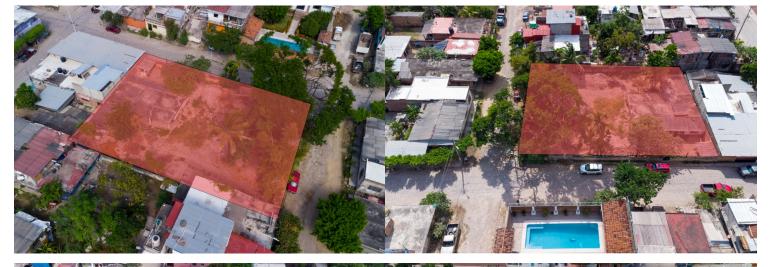

## **Lote Lomas Del Coapinole**

21 De Marzo 1100, Lomas Del Coapinole

**1**,128 m2 LND.

Large lot with ideal measures for an apartment building, the land is flat so it facilitates the construction, just 3 blocks from the Parque La Lija, shopping area just a few blocks...