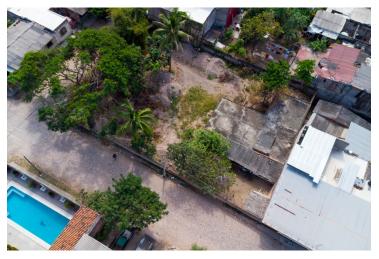

## **Lote Lomas Del Coapinole**

21 De Marzo 1100, Lomas Del Coapinole

1,128 m2 LND. - \_\_

∩--

Large lot with ideal measures for an apartment building, the land is flat so it facilitates the construction, just 3 blocks from the Parque La Lija, shopping area just a few blocks...