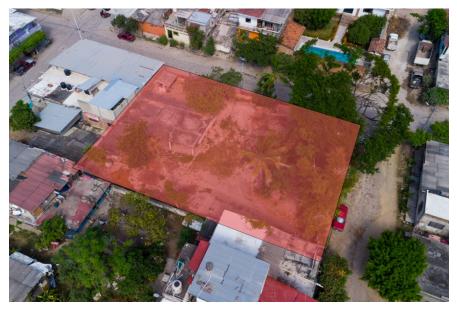

## **Lote Lomas Del Coapinole**

21 De Marzo 1100, Lomas Del Coapinole

1,128 m2 LND. - \_\_

∩--

Large lot with ideal measures for an apartment building, the land is flat so it facilitates the construction, just 3 blocks from the Parque La Lija, shopping area just a few blocks...