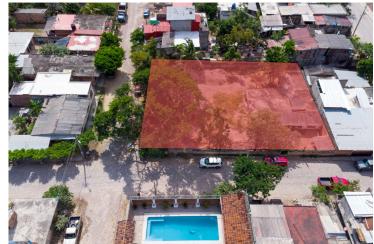

## **Lote Lomas Del Coapinole**

21 De Marzo 1100, Lomas Del Coapinole

1,128 m2 LND. - \_\_

∩--

Large lot with ideal measures for an apartment building, the land is flat so it facilitates the construction, just 3 blocks from the Parque La Lija, shopping area just a few blocks...