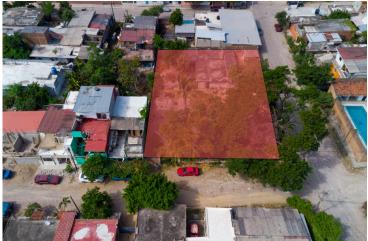

## **Lote Lomas Del Coapinole**

21 De Marzo 1100, Lomas Del Coapinole

1,128 m2 LND. - \_\_

∩--

Large lot with ideal measures for an apartment building, the land is flat so it facilitates the construction, just 3 blocks from the Parque La Lija, shopping area just a few blocks...