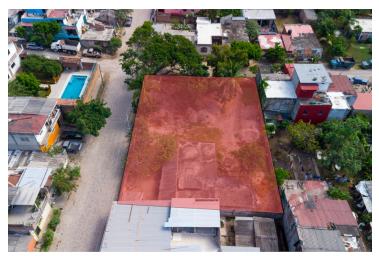

## **Lote Lomas Del Coapinole**

21 De Marzo 1100, Lomas Del Coapinole

1,128 m2 LND. - \_\_

∩--

Large lot with ideal measures for an apartment building, the land is flat so it facilitates the construction, just 3 blocks from the Parque La Lija, shopping area just a few blocks...