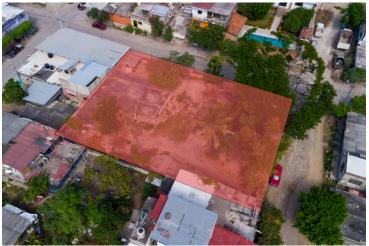

## **Lote Lomas Del Coapinole**

21 De Marzo 1100, Lomas Del Coapinole

1,128 m2 LND. - \_\_

∩--

Large lot with ideal measures for an apartment building, the land is flat so it facilitates the construction, just 3 blocks from the Parque La Lija, shopping area just a few blocks...