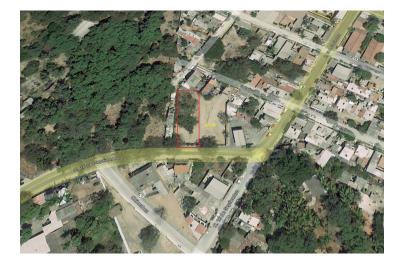

## **New Brasil**

16 De Septiembre 296, La Floresta

Land surrounded by houses and a commercial area, populated 100% with all services, ideal for developing apartment towers, as well as a small Private subdivision of Houses,. or warehouse area

Price:

\$528,000 usd

Type: Lot

Region:

Rio Pitillal North