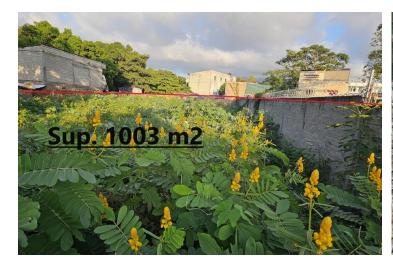

## **New Brasil**

16 De Septiembre 296, La Floresta

Land surrounded by houses and a commercial area, populated 100% with all services, ideal for developing apartment towers, as well as a small Private subdivision of Houses,. or warehouse area

Price:

\$528,000 usd

Type: Lot

Region:

Rio Pitillal North