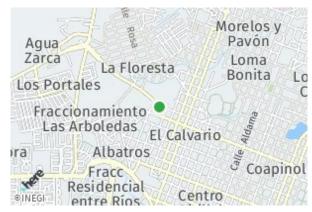

## **New Brasil**

16 De Septiembre 296, La Floresta

Land surrounded by houses and a commercial area, populated 100% with all services, ideal for developing apartment towers, as well as a small Private subdivision of Houses,. or warehouse area

Price:

\$528,000 usd

Type: Lot

Region:

Rio Pitillal North