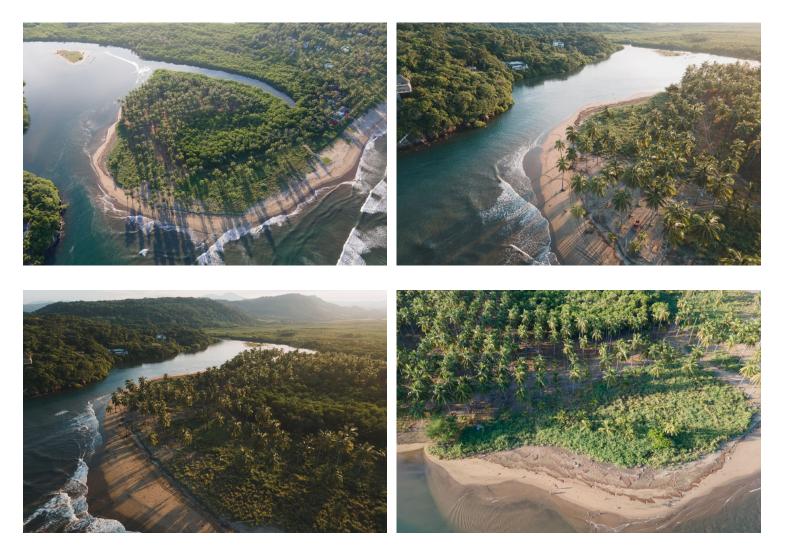

Single Level

Fire Place

32,721 m2 LND. <u>A</u>---

One of a kind 3 hectares, 315 mts of beach front and 271 mts on the estuary. Surrounded by a 300 hectare ecological preserve, and next to a sea turtle protection camp....