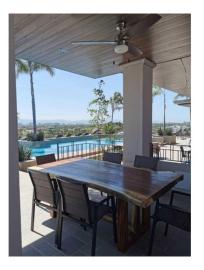

# D'toscana T2 Ph7

**ML'S** 

With Tower 1 of D'Toscana completely sold out, Tower 2, "Siena" is now available! This brand-new spacious 3-bedroom, 2.5-bath unit offers high-quality building and finish materials, excellent amenities, and breathtaking panoramic views...

## Features & Amenities

| Beach Front<br><br>Parking<br>Yes     | Furnished<br>No<br>Stories            | Pool<br>Common Area<br>Year Built<br>– – | AC<br>Yes<br>Single Level<br>Yes |
|---------------------------------------|---------------------------------------|------------------------------------------|----------------------------------|
| Elevator<br><br>Floor<br>Tile         | Guest House<br><br>Roof<br>Terrace    | Allow Pets<br>Yes<br>Tennis              | Fire Place<br><br>Sewer<br>City  |
| School<br><br>View<br>City, Street, M | Dues Include<br>Security<br>Iountains | Room Types<br>Living, Dining,            | Patio                            |