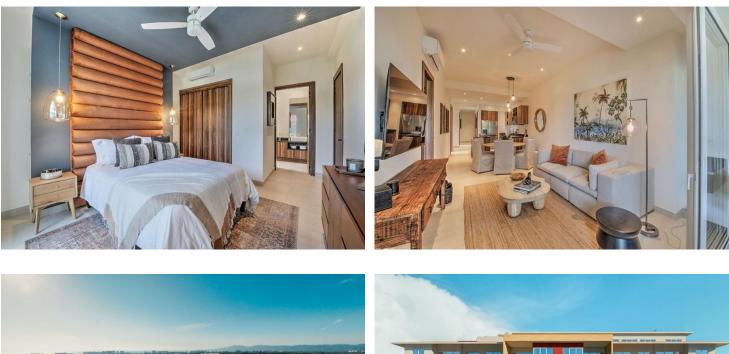

# D'toscana T2 Ph7

**ML'S** 

With Tower 1 of D'Toscana completely sold out, Tower 2, "Siena" is now available! This brand-new spacious 3-bedroom, 2.5-bath unit offers high-quality building and finish materials, excellent amenities, and breathtaking panoramic views...

## Features & Amenities

| Beach Front<br><br>Parking<br>Yes     | Furnished<br>No<br>Stories            | Pool<br>Common Area<br>Year Built<br>– – | AC<br>Yes<br>Single Level<br>Yes |
|---------------------------------------|---------------------------------------|------------------------------------------|----------------------------------|
| Elevator<br><br>Floor<br>Tile         | Guest House<br><br>Roof<br>Terrace    | Allow Pets<br>Yes<br>Tennis              | Fire Place<br><br>Sewer<br>City  |
| School<br><br>View<br>City, Street, M | Dues Include<br>Security<br>Iountains | Room Types<br>Living, Dining,            | Patio                            |