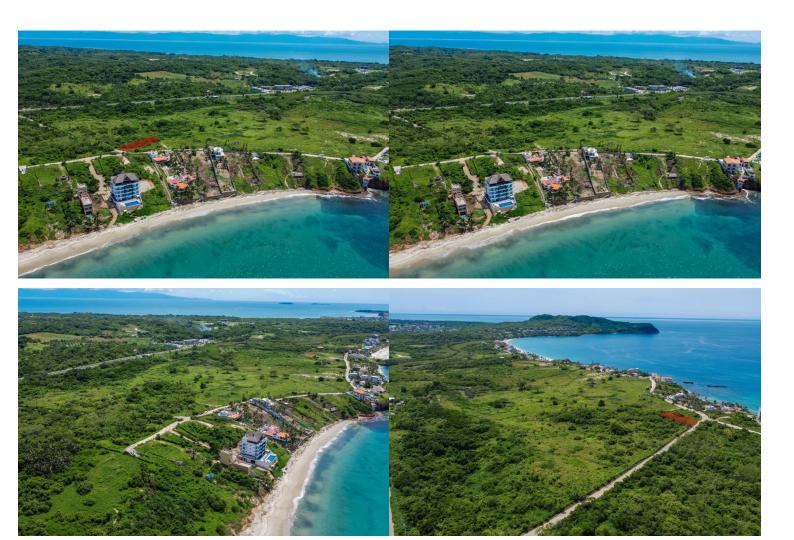

## **Lote Careyeros**

Camino De Acceso A Careyeros Sn, Punta Negra

**1** 

<del>---</del>

2,583 m2 LND.

**^--**

Nestled just a stone's throw away from the pristine shores of Careyeros Litibu Beach, this prime residential lot spanning 2,583 square meters awaits your vision. Located in close proximity to Punta Mita,...