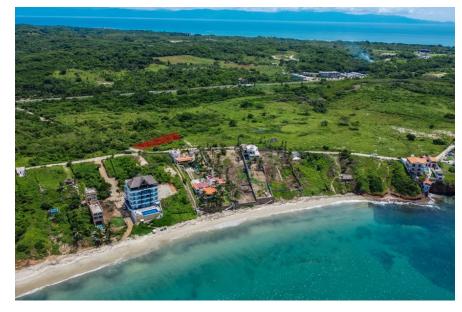

## **Lote Careyeros**

Camino De Acceso A Careyeros Sn, Punta Negra

**1** 

<del>---</del>

2,583 m2 LND.

**^--**

Nestled just a stone's throw away from the pristine shores of Careyeros Litibu Beach, this prime residential lot spanning 2,583 square meters awaits your vision. Located in close proximity to Punta Mita,...