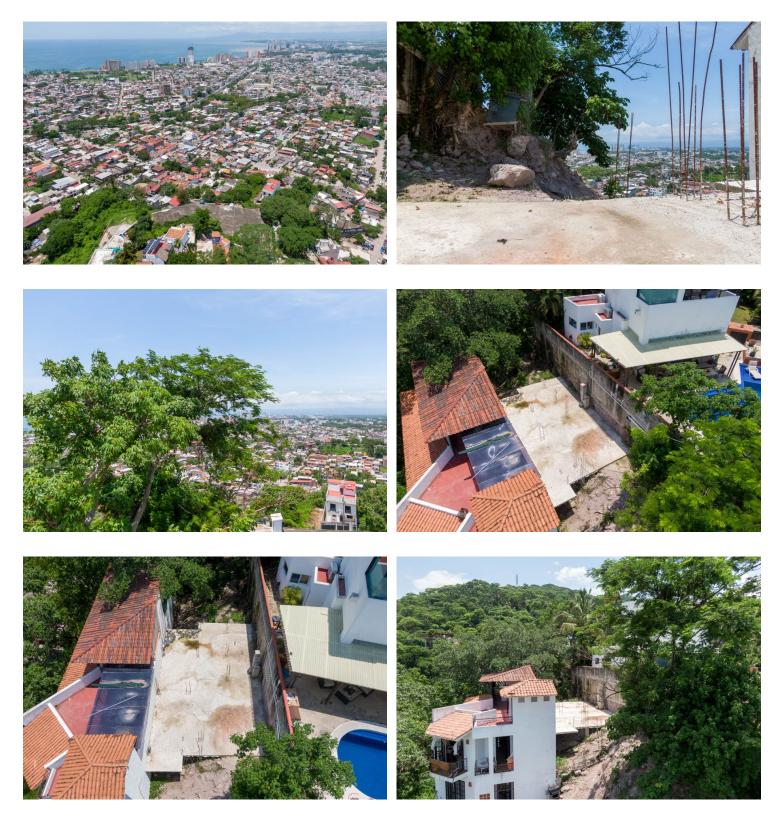

# Lote Vista Agua Azul

29 Río Papaluapan, Colonia Agua Azul

⊨-- 🚖-- 占 161 m2 LND.

\_\_\_\_

Seize the opportunity with this expansive lot spanning 1,733 sqft, offering panoramic views of the sea, mountains, and cityscape. The land is primed with a prepared foundation and platform, laying the groundwork...