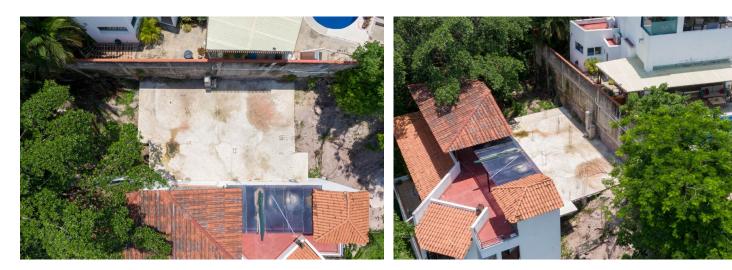

# Lote Vista Agua Azul

29 Río Papaluapan, Colonia Agua Azul

⊨-- 🚖-- 占 161 m2 LND.

\_\_\_\_

Seize the opportunity with this expansive lot spanning 1,733 sqft, offering panoramic views of the sea, mountains, and cityscape. The land is primed with a prepared foundation and platform, laying the groundwork...