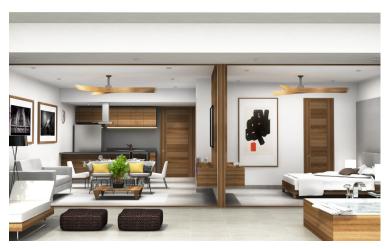

## **Features & Amenities**

| Beach Front                    | Furnished<br>No                   | Pool<br>Common Area,<br>Private, Jacuzzi | AC<br>Yes    |
|--------------------------------|-----------------------------------|------------------------------------------|--------------|
| Parking                        | Stories                           | Year Built                               | Single Level |
| Yes                            |                                   | 0                                        | Yes          |
| Elevator                       | Guest House                       | Allow Pets                               | Fire Place   |
| Yes                            |                                   | Yes                                      |              |
| Floor                          | Roof                              | Tennis                                   | Sewer        |
| Tile                           |                                   |                                          |              |
| School                         | Dues Include<br>Security, Insurar | nce                                      |              |
| View                           |                                   | Room Types                               |              |
| Beach, Ocean, City, Mountains, |                                   | Breakfast Bar, Living, Dining,           |              |

Patio, Center Hall

Appliances

Range, Hood Fan

Marina, Jungle, Panoramic

Price: \$1,110,863 usd Type: Condominium **Region:** La Cruz de Huanacaxtle

Agent

agencias@alamar-vallarta.com