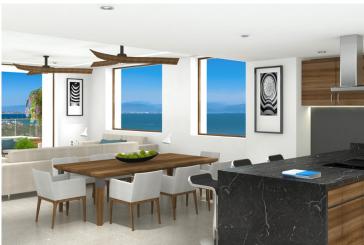

House | Allow Pets | Fire Place |
|----------|-------------|------------|------------|
| Yes      |             | Yes        |            |
| Floor    | Roof        | Tennis     | Sewer      |
| Tile     |             |            |            |

| School | Dues | Include |
|--------|------|---------|
| School | Dues | Include |

Security, Insurance

View Beach, Ocean, City,

Mountains, Marina, Jungle,

Panoramic

#### Room Types

Breakfast Bar, Living, Dining, Patio, Center Hall

### **Appliances**

Range, Hood Fan

#### Price:

# \$398,471 usd

Type:

Condominium

Region:

La Cruz de Huanacaxtle



#### **Agent**



**Cinthya Ibarra** 3221089168

agencias@alamar-vallarta.com

#### **Agency**



**Alamar** 

Km. 3 Carretera de Punta Mita, La Cruz de Huanacaxtle, Nayarit, C.P. 63732