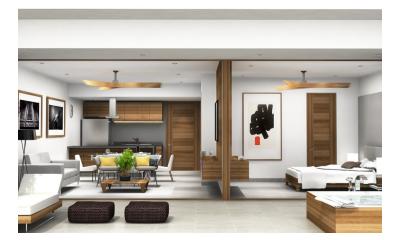

#### Room Types

Breakfast Bar, Service Entrance, Living, Dining, Patio, Center Hall

#### Appliances

Range, Hood Fan