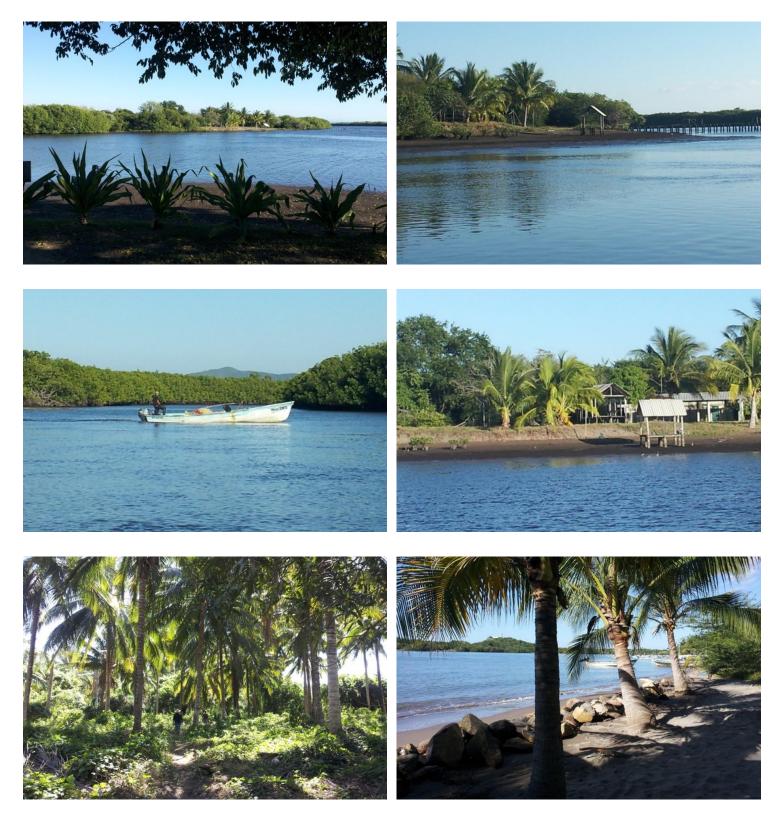

## Lote Isla Del Rey

Lote Isla Del Rey, San Blas

Land of 47,000 m2 located in San Blas Nayarit. An area on the riverbank in front of an island a paradisiacal place, mangrove area (the land does not have mangrove) ideal for...