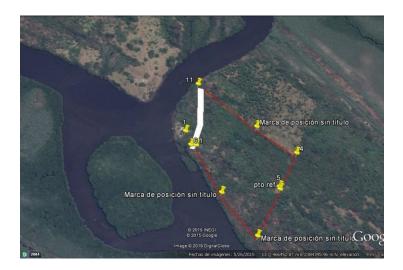

## Lote Isla Del Rey

Lote Isla Del Rey, San Blas

Land of 47,000 m2 located in San Blas Nayarit. An area on the riverbank in front of an island a paradisiacal place, mangrove area (the land does not have mangrove) ideal for...