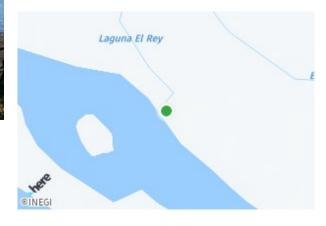

## Lote Isla Del Rey

Lote Isla Del Rey, San Blas

Land of 47,000 m2 located in San Blas Nayarit. An area on the riverbank in front of an island a paradisiacal place, mangrove area (the land does not have mangrove) ideal for...