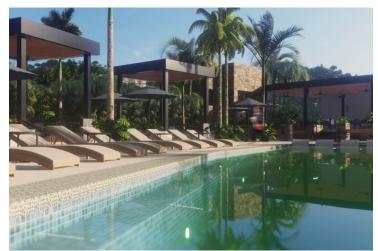

# Lote 52

Ave. Victor Iturbide 1544, Infront Golf Course

193 m2 LND.

• Gated Community • Gated Security entrance • Pool • Pool common terrace • Kids play área • Dog Park • Security 24/7 PRICE: \$6,000.00 PESOS M2 Exchange rate 18.40=\$326.00 USD CASH...

#### **Features & Amenities**

| Beach Front     | Furnished        | Pool                   | AC                |
|-----------------|------------------|------------------------|-------------------|
|                 |                  | Common Area<br>Private | 1,                |
| Parking         | Stories          | Year Built             | Single Level      |
| Yes             |                  | 2023                   |                   |
|                 |                  |                        |                   |
| Elevator        | Guest House      | Allow Pets             | Fire Place        |
| Elevator        | Guest House      | Allow Pets<br>Yes      | Fire Place        |
| Elevator  Floor | Guest House Roof |                        | Fire Place  Sewer |
|                 |                  | Yes                    |                   |