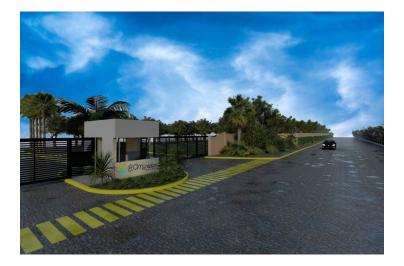

# Lote 52

Ave. Victor Iturbide 1544, Infront Golf Course

193 m2 LND.

• Gated Community • Gated Security entrance • Pool • Pool common terrace • Kids play área • Dog Park • Security 24/7 PRICE: \$6,000.00 PESOS M2 Exchange rate 18.40=\$326.00 USD CASH...