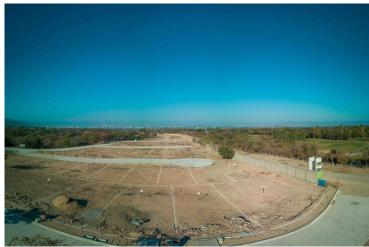

# Lote 52

Ave. Victor Iturbide 1544, Infront Golf Course

193 m2 LND.

• Gated Community • Gated Security entrance • Pool • Pool common terrace • Kids play área • Dog Park • Security 24/7 PRICE: \$6,000.00 PESOS M2 Exchange rate 18.40=\$326.00 USD CASH...

School Dues Include Security

View Room Types

City, Mountains, Jungle, Panoramic, Golf Course

Price:

\$62,824 usd

Type: Lot

Region: Aeropuerto