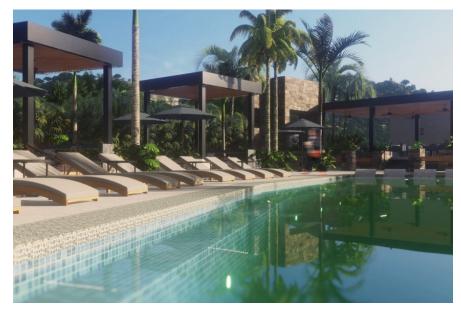

# Lote 52

Ave. Victor Iturbide 1544, Infront Golf Course

193 m2 LND.

• Gated Community • Gated Security entrance • Pool • Pool common terrace • Kids play área • Dog Park • Security 24/7 PRICE: \$6,000.00 PESOS M2 Exchange rate 18.40=\$326.00 USD CASH...

#### **Features & Amenities**

| Beach Front     | Furnished        | Pool                   | AC                |
|-----------------|------------------|------------------------|-------------------|
|                 |                  | Common Area<br>Private | 1,                |
| Parking         | Stories          | Year Built             | Single Level      |
| Yes             |                  | 2023                   |                   |
|                 |                  |                        |                   |
| Elevator        | Guest House      | Allow Pets             | Fire Place        |
| Elevator        | Guest House      | Allow Pets<br>Yes      | Fire Place        |
| Elevator  Floor | Guest House Roof |                        | Fire Place  Sewer |
|                 |                  | Yes                    |                   |