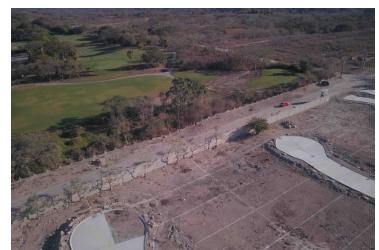

# Lote 52

Ave. Victor Iturbide 1544, Infront Golf Course

193 m2 LND.

• Gated Community • Gated Security entrance • Pool • Pool common terrace • Kids play área • Dog Park • Security 24/7 PRICE: \$6,000.00 PESOS M2 Exchange rate 18.40=\$326.00 USD CASH...

School Dues Include Security

View Room Types

City, Mountains, Jungle, Panoramic, Golf Course

Price:

\$62,824 usd

Type: Lot

Region: Aeropuerto