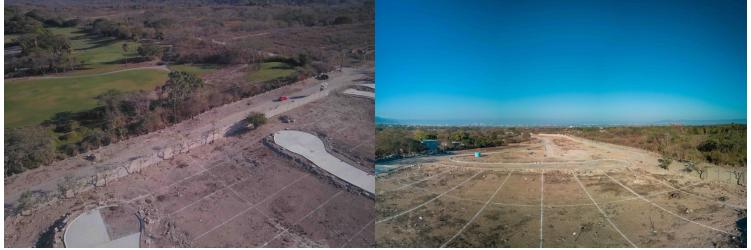

## Lote 65

Ave. Victor Iturbide 1544, Infront Golf Course

**⊫**--

180 m2 LND.

Λ--

AC

City

• Gated Community • Gated Security entrance • Pool • Pool common terrace • Kids play área • Dog Park • Security 24/7 PRICE: \$6,000.00 PESOS M2 Exchange rate 18.40=\$326.00 USD CASH...