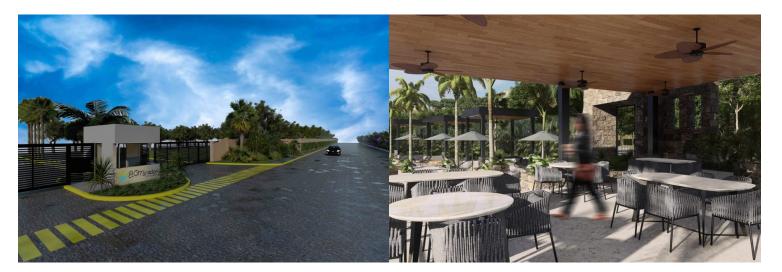

## Lote 65

Ave. Victor Iturbide 1544, Infront Golf Course

**⊫**--

180 m2 LND.

Λ--

AC

City

• Gated Community • Gated Security entrance • Pool • Pool common terrace • Kids play área • Dog Park • Security 24/7 PRICE: \$6,000.00 PESOS M2 Exchange rate 18.40=\$326.00 USD CASH...

Pool