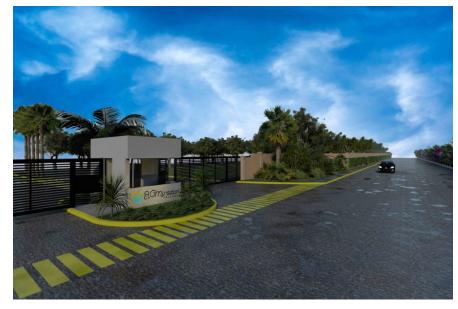

## Lote 65

Ave. Victor Iturbide 1544, Infront Golf Course

**⊫**--

180 m2 LND.

Λ--

AC

City

• Gated Community • Gated Security entrance • Pool • Pool common terrace • Kids play área • Dog Park • Security 24/7 PRICE: \$6,000.00 PESOS M2 Exchange rate 18.40=\$326.00 USD CASH...