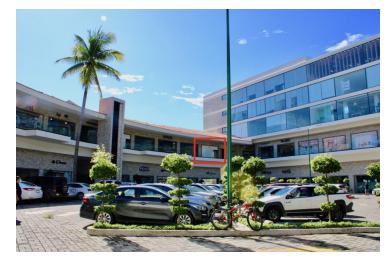

# Parota Center Local #40

Av. Fco. Villa #1010, Gaviotas

↑70 m2 CONST.

Commercial Space of 70.5 M2 located on the First Floor at 3 meters. of the elevator, it has a great interior there are ar mezzanine to increase its surface. Parota Center is...