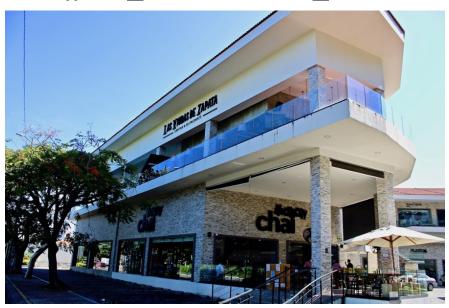

# Parota Center Local #40

Av. Fco. Villa #1010, Gaviotas

↑70 m2 CONST.

Commercial Space of 70.5 M2 located on the First Floor at 3 meters. of the elevator, it has a great interior there are ar mezzanine to increase its surface. Parota Center is...