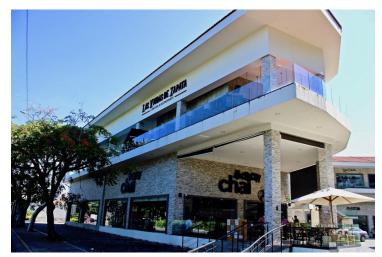

# Parota Center Local #40

Av. Fco. Villa #1010, Gaviotas

↑70 m2 CONST.

Commercial Space of 70.5 M2 located on the First Floor at 3 meters. of the elevator, it has a great interior there are ar mezzanine to increase its surface. Parota Center is...