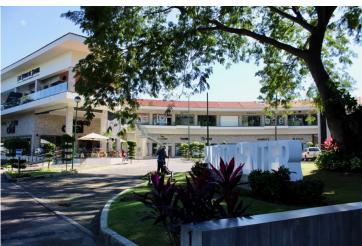

# Parota Center Local #40

Av. Fco. Villa #1010, Gaviotas

↑70 m2 CONST.

Commercial Space of 70.5 M2 located on the First Floor at 3 meters. of the elevator, it has a great interior there are ar mezzanine to increase its surface. Parota Center is...