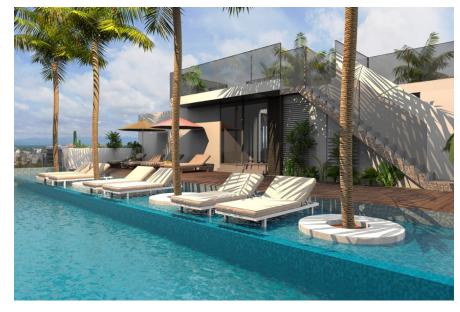

## **Liverpool Uno82**

Liverpool 182, Versalles

**⊨**-- *⊝* 

h --

Δ--

Liverpool is an incredible new affordable luxury condominium development located in the Gourmet District Versalles, the hottest place for dining, eating and sharing with your friends and loved ones. LIVERPOOL UNO\*82 is...

Beach Front Furnished Pool AC

-- No Common Area Yes

Parking Stories Year Built Single Level

Optional -- -- --

Elevator Guest House Allow Pets Fire Place

Yes -- Yes --

Floor Roof Tennis Sewer
Tile Cement -- City

School Dues Include

**Features & Amenities** 

\_\_

View Room Types

Ocean, City, Street, Mountains Breakfast Bar, Living