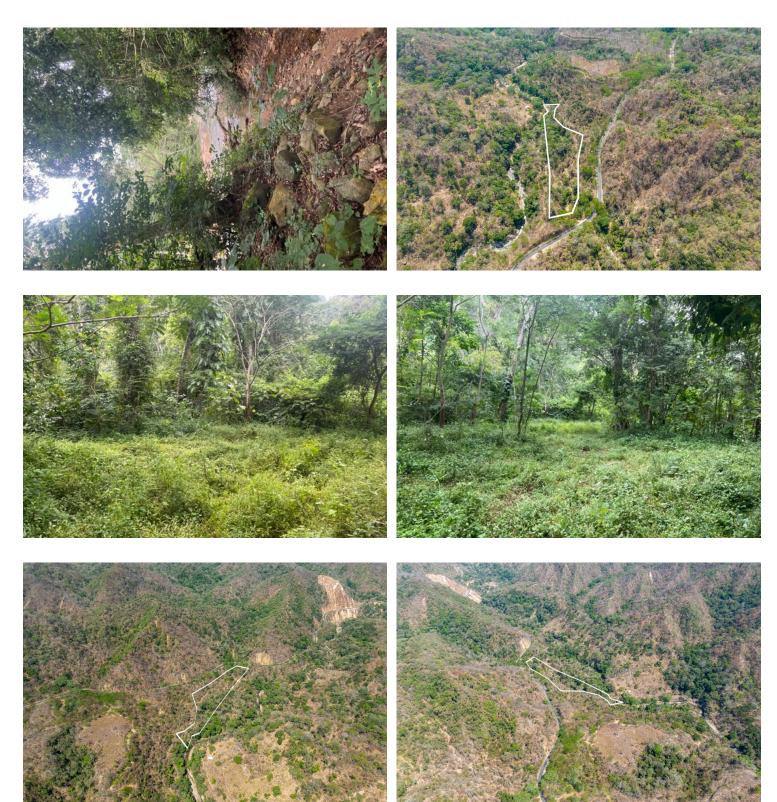

# **Lote Vaz**

332 Portrero Abajo, San Sebastian Del Oeste

Enjoy the magic of the forest and the sounds of the river. This lot snugs up to the river. Come build your dream home or a vacation getaway.