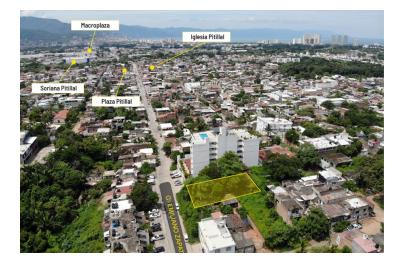

# Lot With Great Location On Main Street In Pitillal

Emiliano Zapata 455, El Calvario

**⊨**-- **⊨** 581 m2 LND. <u>∩</u>--

Lot for sale, located on Emiliano Zapata, 2 minutes from the main avenue of Pitillal and 5 minutes from Grandes Lagos Avenue. It has access to schools, shops, shopping centers, close distance...