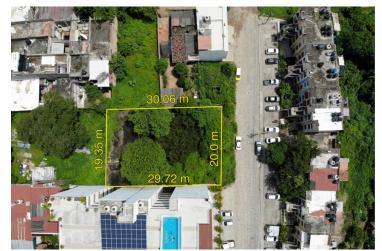

# Lot With Great Location On Main Street In Pitillal

Emiliano Zapata 455, El Calvario

**⊨**-- **⊨** 581 m2 LND. <u>∩</u>--

Lot for sale, located on Emiliano Zapata, 2 minutes from the main avenue of Pitillal and 5 minutes from Grandes Lagos Avenue. It has access to schools, shops, shopping centers, close distance...