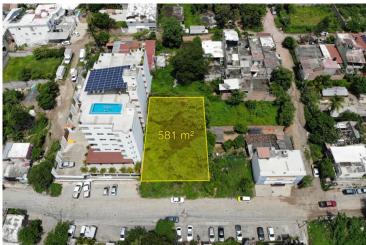

# Lot With Great Location On Main Street In Pitillal

Emiliano Zapata 455, El Calvario

**⊨**-- **⊨** 581 m2 LND. <u>∩</u>--

Lot for sale, located on Emiliano Zapata, 2 minutes from the main avenue of Pitillal and 5 minutes from Grandes Lagos Avenue. It has access to schools, shops, shopping centers, close distance...