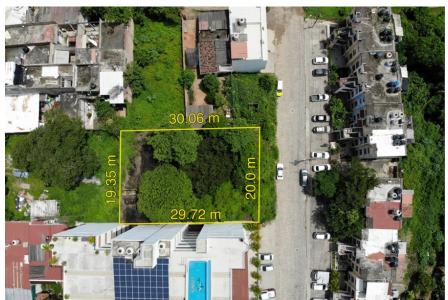

# Lot With Great Location On Main Street In Pitillal

Emiliano Zapata 455, El Calvario

**⊨**-- **⊨** 581 m2 LND. <u>∩</u>--

Lot for sale, located on Emiliano Zapata, 2 minutes from the main avenue of Pitillal and 5 minutes from Grandes Lagos Avenue. It has access to schools, shops, shopping centers, close distance...