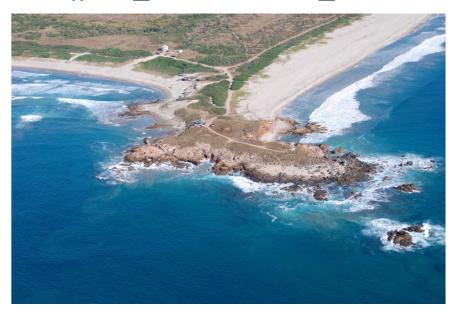

# **Lote Chalacatepec**

Fraccion A, Punta Chalacatepec, Jose Maria Morelos, Tomatlan, Tomatlan, Jalisco

Fantastic virgin beachfront property located approximately two hours south of Puerto Vallarta in the Costa Alegre area. The lot has an approximate frontage of 304 feet and is located next door to...