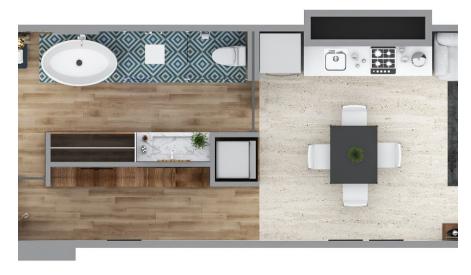

# Carmelina 106

Sagitario 130, Conchas Chinas

**➡**1 BD **♠**1 BA **Ь**--

↑73 m2 CONST.

?? Vistas infinitas desde tu refugio en Conchas Chinas Enclavada en una de las zonas más exclusivas y codiciadas de Puerto Vallarta, esta residencia de 73 m² en Carmelina ofrece una experiencia...

## **Features & Amenities**

| Beach Front | Furnished   | Pool                    | AC           |
|-------------|-------------|-------------------------|--------------|
|             | No          | Common Area,<br>Jacuzzi | Yes          |
| Parking     | Stories     | Year Built              | Single Level |
| No          |             |                         |              |
| Elevator    | Guest House | Allow Pets              | Fire Place   |
| Yes         |             | Yes                     |              |
| Floor       | Roof        | Tennis                  | Sewer        |
|             |             |                         |              |