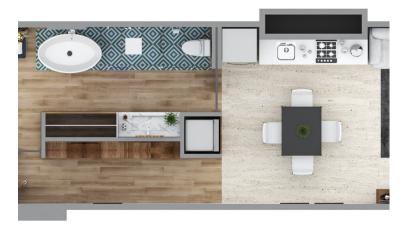

# Carmelina 106

Sagitario 130, Conchas Chinas

**➡**1 BD **♠**1 BA **Ь**--

↑73 m2 CONST.

?? Vistas infinitas desde tu refugio en Conchas Chinas Enclavada en una de las zonas más exclusivas y codiciadas de Puerto Vallarta, esta residencia de 73 m² en Carmelina ofrece una experiencia...

## **Features & Amenities**

| Beach Front | Furnished   | Pool                    | AC           |
|-------------|-------------|-------------------------|--------------|
|             | No          | Common Area,<br>Jacuzzi | Yes          |
| Parking     | Stories     | Year Built              | Single Level |
| No          |             |                         |              |
| Elevator    | Guest House | Allow Pets              | Fire Place   |
| Yes         |             | Yes                     |              |
| Floor       | Roof        | Tennis                  | Sewer        |
|             |             |                         |              |