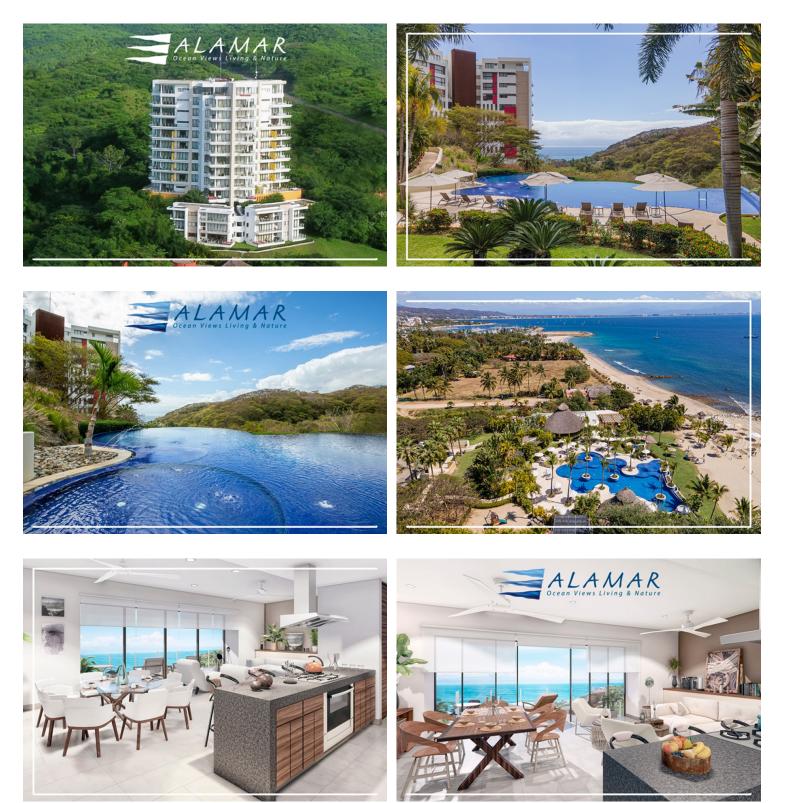

# **Cabo 204**

**ML'S** 

Carretera 200 Punta De Mita Km. 3, La Cruz De Huanacaxtle 🛏 3 BD 🌧 3 BA 📐 --↑ 195 m2 CONST.

Two bedrooms and two full bathrooms in our new CABO tower. Torre Cabo is located in a privileged position that stands out within the development, its 52 luxurious apartments enjoy majestic views...

## **Features & Amenities**

| Beach Front<br>No | Furnished<br>No | Pool<br>Common Area | AC<br>Yes    |
|-------------------|-----------------|---------------------|--------------|
| Parking           | Stories         | Year Built          | Single Level |
| Yes               |                 | 0                   | No           |
| Elevator          | Guest House     | Allow Pets          | Fire Place   |
| Yes               | No              | No                  | No           |
| Floor             | Roof            | Tennis              | Sewer        |
|                   |                 | No                  |              |
| School            | Dues Include    |                     |              |
|                   | Security        |                     |              |
| View              |                 | Room Types          |              |
| Pool, Ocean, M    | Jountains,      |                     |              |