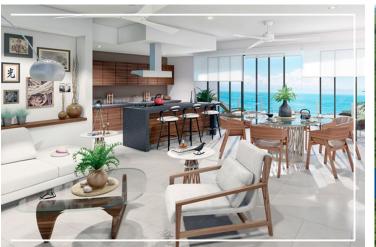

# **Cabo 204**

**ML'S** 

Carretera 200 Punta De Mita Km. 3, La Cruz De Huanacaxtle 🛏 3 BD 🌧 3 BA 📐 --↑ 195 m2 CONST.

Two bedrooms and two full bathrooms in our new CABO tower. Torre Cabo is located in a privileged position that stands out within the development, its 52 luxurious apartments enjoy majestic views...

## **Features & Amenities**

| Beach Front<br>No | Furnished<br>No | Pool<br>Common Area | AC<br>Yes    |
|-------------------|-----------------|---------------------|--------------|
| Parking           | Stories         | Year Built          | Single Level |
| Yes               |                 | 0                   | No           |
| Elevator          | Guest House     | Allow Pets          | Fire Place   |
| Yes               | No              | No                  | No           |
| Floor             | Roof            | Tennis              | Sewer        |
|                   |                 | No                  |              |
| School            | Dues Include    |                     |              |
|                   | Security        |                     |              |
| View              |                 | Room Types          |              |
| Pool, Ocean, M    | Jountains,      |                     |              |