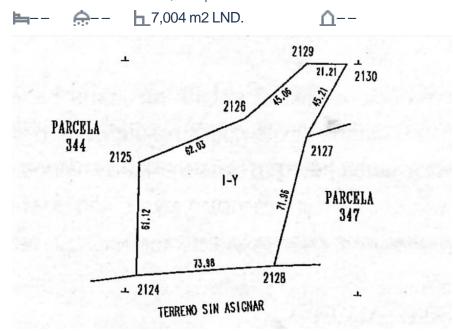

## Lote Ixtapa

Carretera 544. Km 04, Ixtapa

Large land for sale on Highway 544 (Guadalajara-Jalisco) of 7,003.79 m2 with 74 m of frontage, located after La Penal de Ixtapa, before La Desembocada. Among the area we have the hot...