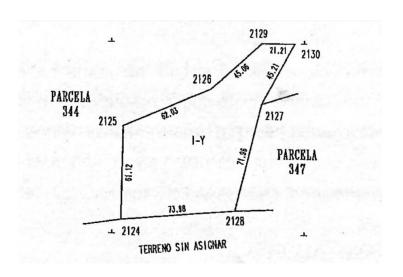

## Lote Ixtapa

Carretera 544. Km 04, Ixtapa

Large land for sale on Highway 544 (Guadalajara-Jalisco) of 7,003.79 m2 with 74 m of frontage, located after La Penal de Ixtapa, before La Desembocada. Among the area we have the hot...