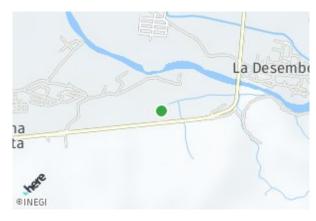

## Lote Ixtapa

Carretera 544. Km 04, Ixtapa

Large land for sale on Highway 544 (Guadalajara-Jalisco) of 7,003.79 m2 with 74 m of frontage, located after La Penal de Ixtapa, before La Desembocada. Among the area we have the hot...