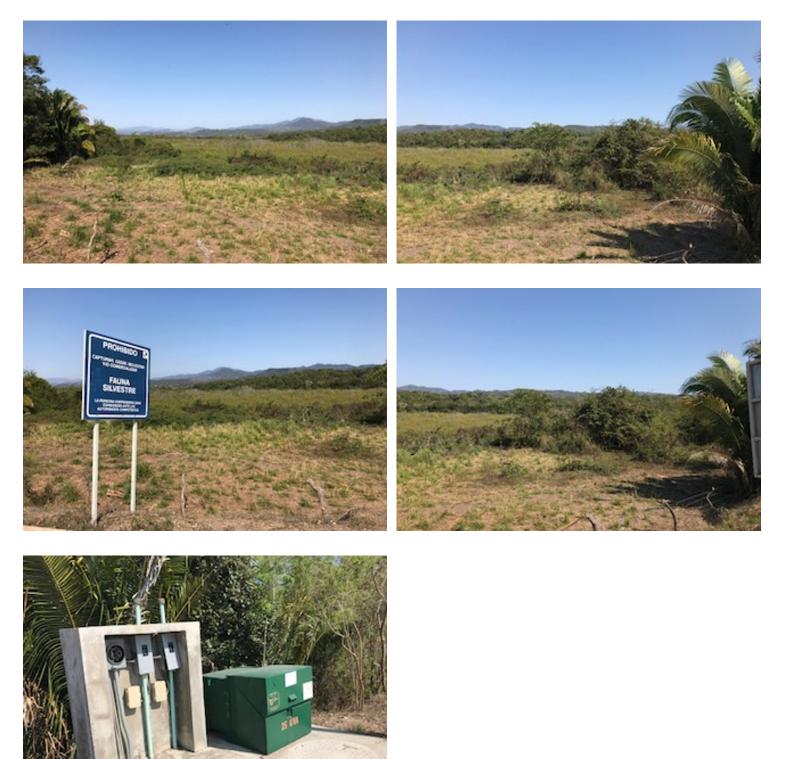

## Lote Costa

Carretera Tepic-puerto Vallarta, La Peñita De Jaltemba

**⊨**-- <u>@</u>-- |

**1**20,000 m2 LND.

\_\_\_

An extremely attractive estate which awaits an envisioned developer. This 2-hectare gem is flat and on its boarders there is a natural lake which will add value to the villas or condos...