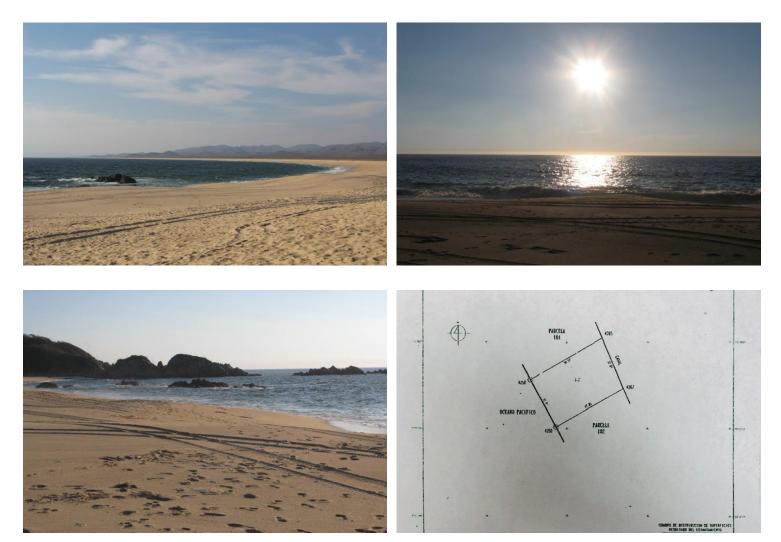

## La Curz De Loreto Parcel 103

Road To La Cruz De Loreto Near Hotelito Desconicido, La Cruz De Loreto

\_\_\_

⊨−− 🚖−− 占 1,549 m2 LND.

RARE OPPORTUNITY for PRISTINE BEACHFRONT PROPERTY with 32 meters of ocean frontage and 32 meter that backs up to canal. Amazing sand beaches and crystal clear seas await you. Build your dream...