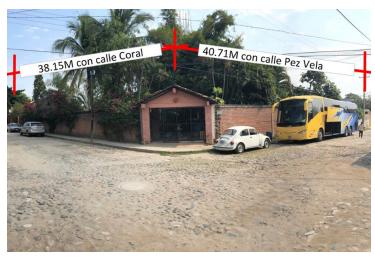

# Lote K&r

Centrally located, HUGE CORNER LOT (1581M2 per Predial) Property is being sold as a lot, but there are also some decent structures on the property which can be utilized during the planning...