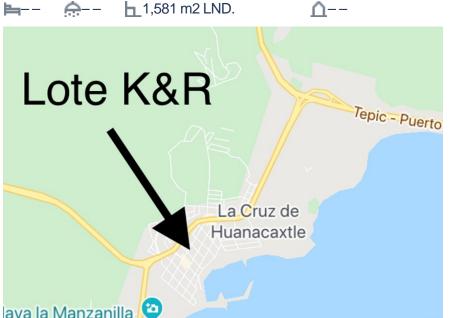

# Lote K&r

Centrally located, HUGE CORNER LOT (1581M2 per Predial) Property is being sold as a lot, but there are also some decent structures on the property which can be utilized during the planning...

# Price: **\$549,000 usd**

Type: Lot

**Region:** La Cruz de Huanacaxtle