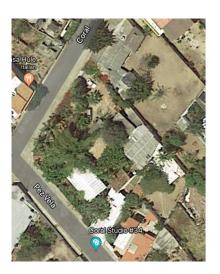

# Lote K&r

Centrally located, HUGE CORNER LOT (1581M2 per Predial) Property is being sold as a lot, but there are also some decent structures on the property which can be utilized during the planning...