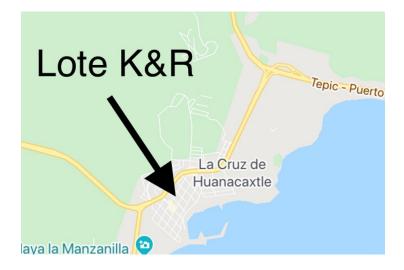

# Lote K&r

Centrally located, HUGE CORNER LOT (1581M2 per Predial) Property is being sold as a lot, but there are also some decent structures on the property which can be utilized during the planning...

# Price: **\$549,000 usd**

Type: Lot

**Region:** La Cruz de Huanacaxtle