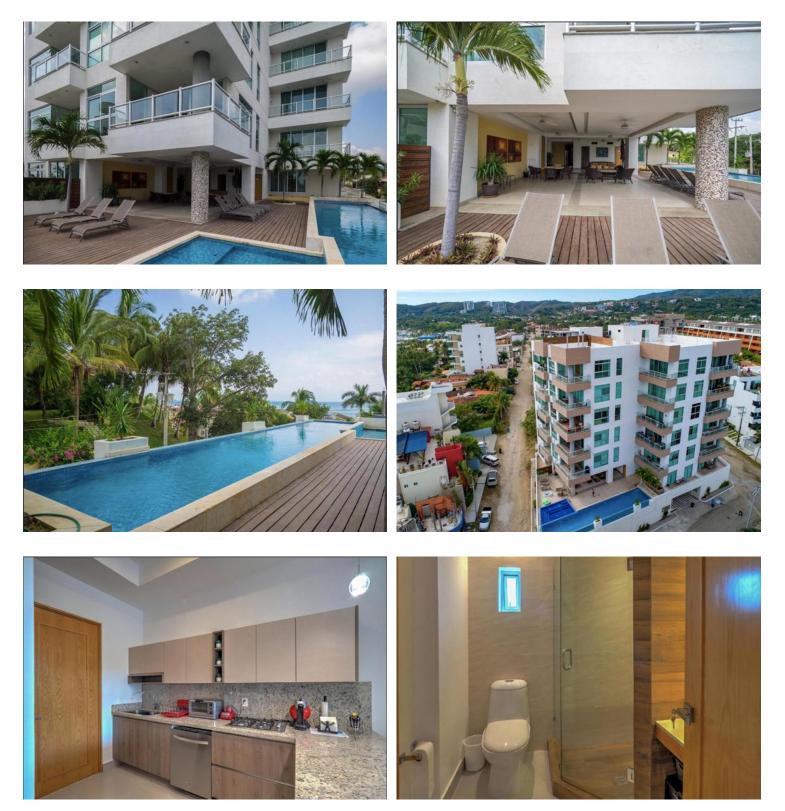

## **Th1 Torre Pacifica**

Albatros 102 Cruz De Huanacaxtle, ,

🛏 3 BD 🌧 3 BA 📘 - -

The EXTRAS Large roof garden and designated space for storage bodega, plus extra parking stall! Torre Pacifica is located in the burgeoning, modern neighborhood of Playa La Cruz, mere steps (1/2 block)...

### Features & Amenities

| Beach Front<br><br>Parking<br>Yes    | Furnished<br>No<br>Stories      | Pool<br>Common Area<br>Year Built<br>0 | AC<br>Yes<br>Single Level       |
|--------------------------------------|---------------------------------|----------------------------------------|---------------------------------|
| Elevator<br>Yes<br>Floor<br>Tile     | Guest House<br><br>Roof<br>Tile | Allow Pets<br>Yes<br>Tennis            | Fire Place<br><br>Sewer<br>City |
| School<br><br>View<br>Pool, Mountain | Dues Include<br>Security        | Room Types<br>Living, Dining,          | Patio                           |

#### Appliances

Range, Cable, Hood Fan

<u>^</u>273 m2 CONST.