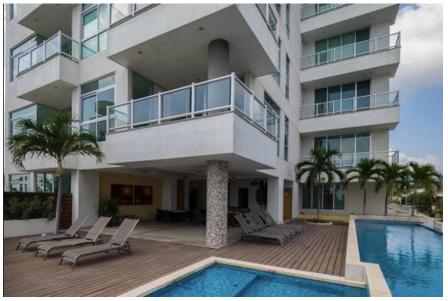

## **Th1 Torre Pacifica**

Albatros 102 Cruz De Huanacaxtle, ,

🛏 3 BD 🌧 3 BA 📘 - -

The EXTRAS Large roof garden and designated space for storage bodega, plus extra parking stall! Torre Pacifica is located in the burgeoning, modern neighborhood of Playa La Cruz, mere steps (1/2 block)...

### Features & Amenities

| Beach Front<br><br>Parking<br>Yes    | Furnished<br>No<br>Stories      | Pool<br>Common Area<br>Year Built<br>0 | AC<br>Yes<br>Single Level       |
|--------------------------------------|---------------------------------|----------------------------------------|---------------------------------|
| Elevator<br>Yes<br>Floor<br>Tile     | Guest House<br><br>Roof<br>Tile | Allow Pets<br>Yes<br>Tennis            | Fire Place<br><br>Sewer<br>City |
| School<br><br>View<br>Pool, Mountain | Dues Include<br>Security        | Room Types<br>Living, Dining,          | Patio                           |