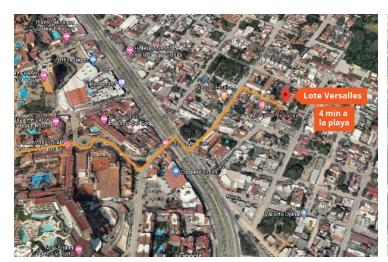

# **Lote Versalles**

Lisboa 169 Entre Francia Y Aldanaca, Versalles

Perfect lot with no construction located in the hearth of the vibrant area of Versalles. Only a few steps from Francia street. Surrounded by nice gourmet restaurants, new condo complexes and high...