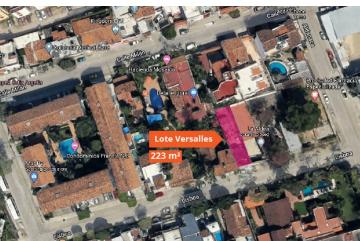

# **Lote Versalles**

Lisboa 169 Entre Francia Y Aldanaca, Versalles

Perfect lot with no construction located in the hearth of the vibrant area of Versalles. Only a few steps from Francia street. Surrounded by nice gourmet restaurants, new condo complexes and high...