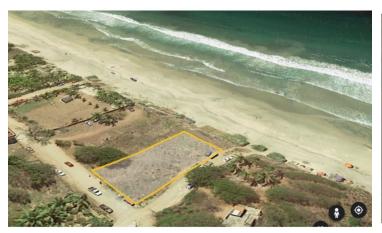

## Lote Gemelos 1

Calle Litibu S/n, Litibú

Best oceanfront value on the north side of Bahia de Banderas. Two twenty meter wide parcels that are each fifty meters deep. The Federal Concession has been secured. Access is from the...