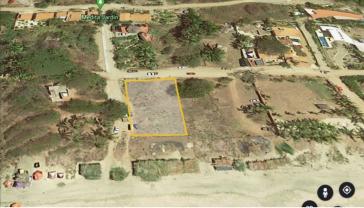

## Lote Gemelos 1

Calle Litibu S/n, Litibú

Best oceanfront value on the north side of Bahia de Banderas. Two twenty meter wide parcels that are each fifty meters deep. The Federal Concession has been secured. Access is from the...