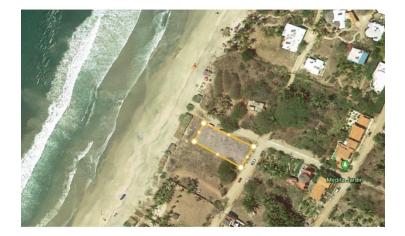

## Lote Gemelos 1

Calle Litibu S/n, Litibú

Best oceanfront value on the north side of Bahia de Banderas. Two twenty meter wide parcels that are each fifty meters deep. The Federal Concession has been secured. Access is from the...