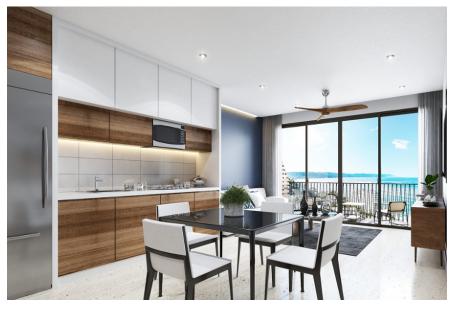

# **Carmelina 106**

Sagitario 130, Conchas Chinas ⊨1 BD 🔶1 BA 📐 --

This stunning one bedroom, one bathroom unit is is a 787 sq. ft. It includes a 54 sq. ft. balcony with amazing views to the Mountains and The Pacific Ocean. The beautiful...

| School | Dues Include         |
|--------|----------------------|
|        | Gas, Water, Security |

Ocean, Mountains, Panoramic, Jungle

#### **Appliances**

View

Dishwasher, Hood Fan, Oven