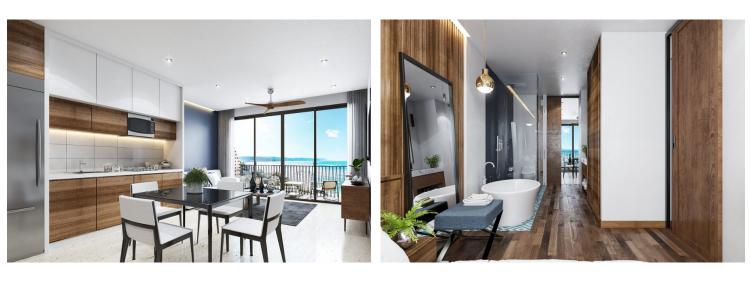

# **Carmelina 106**

Sagitario 130, Conchas Chinas ⊨1 BD 🔶1 BA 📐 --

This stunning one bedroom, one bathroom unit is is a 787 sq. ft. It includes a 54 sq. ft. balcony with amazing views to the Mountains and The Pacific Ocean. The beautiful...

| School | Dues Include         |
|--------|----------------------|
|        | Gas, Water, Security |

Ocean, Mountains, Panoramic, Jungle

#### **Appliances**

View

Dishwasher, Hood Fan, Oven