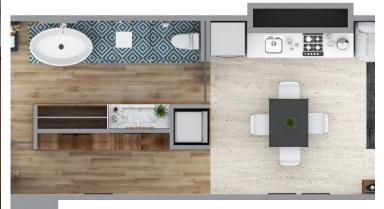

# **Carmelina 106**

Sagitario 130, Conchas Chinas ⊨1 BD 🔶1 BA 📐 --

This stunning one bedroom, one bathroom unit is is a 787 sq. ft. It includes a 54 sq. ft. balcony with amazing views to the Mountains and The Pacific Ocean. The beautiful...