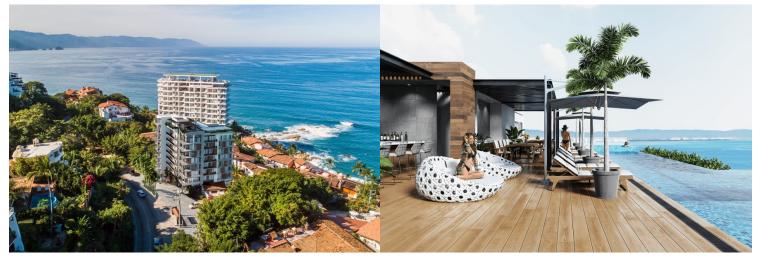

# **Carmelina**

Sagitario 130, Amapas

\_--

Carmelina is located in Conchas Chinas, a neighborhood that is listed as the Beverly Hills of Puerto Vallarta. The area is the union of the Sierra Madre with the Pacific Ocean, its...

### **Features & Amenities**

| Beach Front | Furnished | Pool                    | AC           |
|-------------|-----------|-------------------------|--------------|
|             | No        | Common Area,<br>Jacuzzi | Yes          |
| Parking     | Stories   | Year Built              | Single Level |
|             |           |                         |              |
|             |           |                         |              |