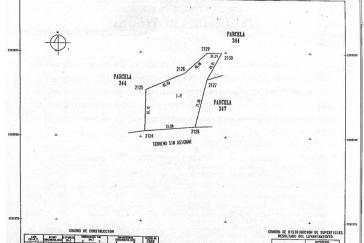

## La Primavera

Carretera Las Palmas Km. 4, La Primavera

Magnificent land suitable for a rest house or industrial use, located 30 minutes from Puerto Vallarta on the way to San Sebastián del Oeste. Availability for services, o'er paved road. On 7,000...