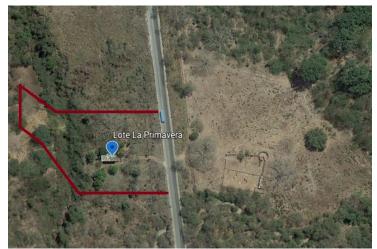

## La Primavera

Carretera Las Palmas Km. 4, La Primavera

Magnificent land suitable for a rest house or industrial use, located 30 minutes from Puerto Vallarta on the way to San Sebastián del Oeste. Availability for services, o'er paved road. On 7,000...