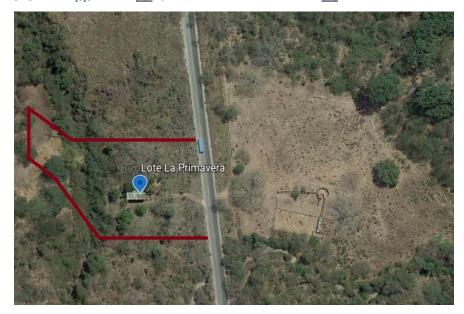

## La Primavera

Carretera Las Palmas Km. 4, La Primavera

Magnificent land suitable for a rest house or industrial use, located 30 minutes from Puerto Vallarta on the way to San Sebastián del Oeste. Availability for services, o'er paved road. On 7,000...