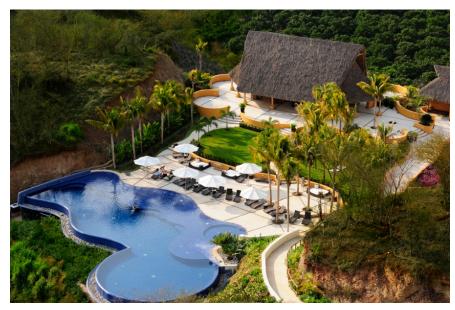

## **Cabo 701**

Carretera 200 Punta De Mita Km. 3, La Cruz De Huanacaxtle

195 m2 LND. 195 m2 LND. 195 m2 LND. 195 m2 LND.

↑ 195 m2 CONST.

three bedroom and three bathrooms condominium. The Cape section condos are located on the highest peak of the development, from where it dominates the view of the sea to the south and...