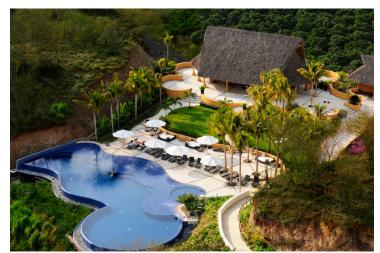

## **Cabo 701**

Carretera 200 Punta De Mita Km. 3, La Cruz De Huanacaxtle

195 m2 LND. 195 m2 LND. 195 m2 LND. 195 m2 LND.

↑ 195 m2 CONST.

three bedroom and three bathrooms condominium. The Cape section condos are located on the highest peak of the development, from where it dominates the view of the sea to the south and...