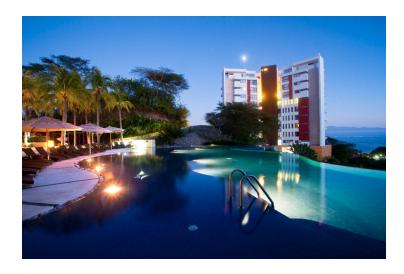

## **Cabo 701**

Carretera 200 Punta De Mita Km. 3, La Cruz De Huanacaxtle

195 m2 LND. 195 m2 LND. 195 m2 LND. 195 m2 LND.

↑ 195 m2 CONST.

three bedroom and three bathrooms condominium. The Cape section condos are located on the highest peak of the development, from where it dominates the view of the sea to the south and...

| School | Dues Include |  |
|--------|--------------|--|
|        | Security     |  |

| View  |        |        | Room | Types |
|-------|--------|--------|------|-------|
| Pool, | Beach, | Ocean, |      |       |

Mountains, Marina, Jungle