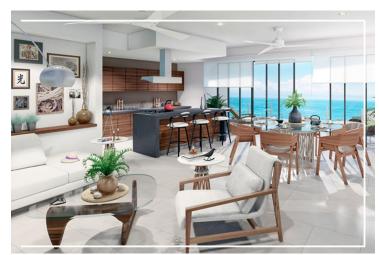

# **Cabo 101**

Carretera 200 Punta De Mita Km. 3, La Cruz De Huanacaxtle

**■**3 BD **♠**3 BA **1**228 m2 LND.

↑228 m2 CONST.

Three bedroom, three bathrooms condominium. The condominiums in Cabo are located on the highest hilltop of the property, commanding the southerly view of the bay and the jungle at their sides. The...

## Appliances

Oven