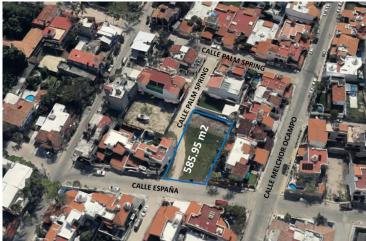

## Terreno España

Calle España S/n, Diaz Ordaz

Land with double access by Calle España and Palm Spring. Ideal for residential or duplex house, 3 blocks from the colonia versailles and 20 mn from the airport. Walking distance to the...