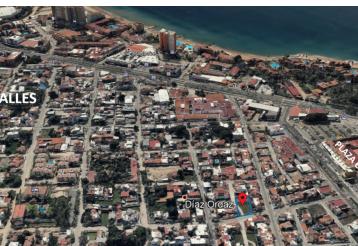

## Terreno España

Calle España S/n, Diaz Ordaz

Land with double access by Calle España and Palm Spring. Ideal for residential or duplex house, 3 blocks from the colonia versailles and 20 mn from the airport. Walking distance to the...