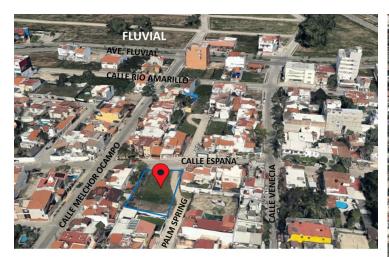

## Terreno España

Calle España S/n, Diaz Ordaz

Land with double access by Calle España and Palm Spring. Ideal for residential or duplex house, 3 blocks from the colonia versailles and 20 mn from the airport. Walking distance to the...