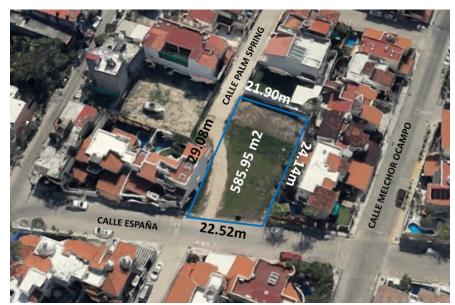

## Terreno España

Calle España S/n, Diaz Ordaz

Land with double access by Calle España and Palm Spring. Ideal for residential or duplex house, 3 blocks from the colonia versailles and 20 mn from the airport. Walking distance to the...