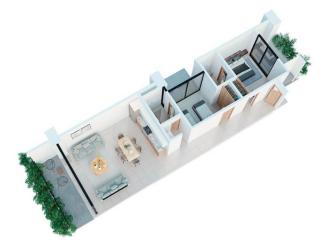

### Via Milan

**ML'S** 

Milan 235, Col. Versalles ⊨2 BD ♠2 BA ⊨--

102 m2 CONST.

VIA MILAN IS A PROJECT THAT IS BEING DEVELOPED EN VERSALLES IN PUERTO VALLARTA. THIS DEVELOPMENT PROPOSES EXCELLENT DESIGN AND CONFORT IN EACH OF ITS 36 UNITS OF UP TO 108 M2...