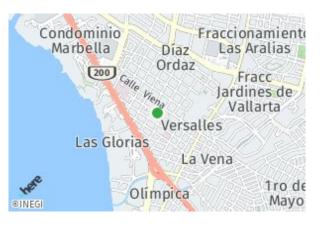

### Via Milan

**ML'S** 

Milan 235, Col. Versalles ⊨2 BD ♠2 BA ⊨--

102 m2 CONST.

VIA MILAN IS A PROJECT THAT IS BEING DEVELOPED EN VERSALLES IN PUERTO VALLARTA. THIS DEVELOPMENT PROPOSES EXCELLENT DESIGN AND CONFORT IN EACH OF ITS 36 UNITS OF UP TO 108 M2...

## Via Milan (Applegate Realtors)

Milan 235, Col. Versalles