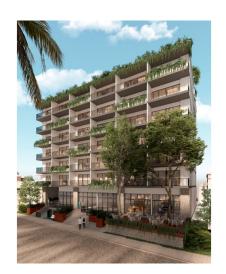

### Via Milan

**ML'S** 

Milan 235, Col. Versalles ⊨2 BD ♠2 BA ⊨--

102 m2 CONST.

VIA MILAN IS A PROJECT THAT IS BEING DEVELOPED EN VERSALLES IN PUERTO VALLARTA. THIS DEVELOPMENT PROPOSES EXCELLENT DESIGN AND CONFORT IN EACH OF ITS 36 UNITS OF UP TO 108 M2...

## Via Milan (Applegate Realtors)

Milan 235, Col. Versalles