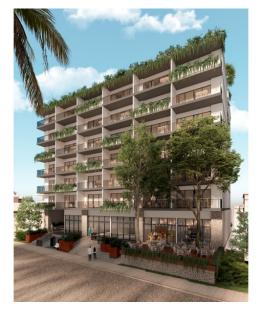

### Via Milan

**ML'S** 

Milan 235, Col. Versalles ⊨2 BD ♠2 BA ⊨--

102 m2 CONST.

VIA MILAN IS A PROJECT THAT IS BEING DEVELOPED EN VERSALLES IN PUERTO VALLARTA. THIS DEVELOPMENT PROPOSES EXCELLENT DESIGN AND CONFORT IN EACH OF ITS 36 UNITS OF UP TO 108 M2...

## Via Milan (Applegate Realtors)

Milan 235, Col. Versalles