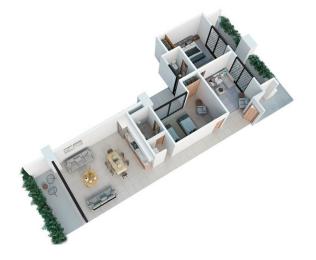

### Via Milan

**ML'S** 

Milan 235, Col. Versalles ⊨2 BD ♠2 BA ⊨--

102 m2 CONST.

VIA MILAN IS A PROJECT THAT IS BEING DEVELOPED EN VERSALLES IN PUERTO VALLARTA. THIS DEVELOPMENT PROPOSES EXCELLENT DESIGN AND CONFORT IN EACH OF ITS 36 UNITS OF UP TO 108 M2...