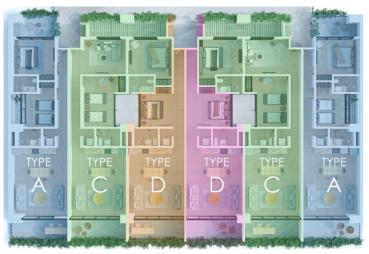

### Via Milan

**ML'S** 

Milan 235, Col. Versalles ⊨2 BD ♠2 BA ⊨--

102 m2 CONST.

VIA MILAN IS A PROJECT THAT IS BEING DEVELOPED EN VERSALLES IN PUERTO VALLARTA. THIS DEVELOPMENT PROPOSES EXCELLENT DESIGN AND CONFORT IN EACH OF ITS 36 UNITS OF UP TO 108 M2...